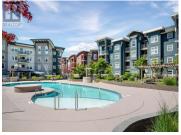

If you're on the hunt for a well maintained, one bedroom + den property in the heart of Glenmore, you have officially found the one. The Verve is your oasis within Kelowna featuring an outdoor pool, sandy beach volleyball court, BBQ area and dog park to enjoy fine living. This spacious one-bedroom home provides you with natural light and a delightful bright kitchen with plenty of storage space. The bonus den area allows you to work from home or take advantage of this flex space as an exercise room, additional storage or whatever you need for your lifestyle. Featuring a jack and jill bathroom with soaker tub, access is a breeze from the primary suite or main living area maximizing the 714 sq ft floorplan to the fullest. Boasting new paint and fresh flooring this property is truly ready for its new owners. Being situated ideally on the first floor provides easy access to The Verve's incredible amenities and the community features such as parks, trails, coffee shops, groceries, shopping and multiple schools within walking distance. Expand your living and entertaining space to your fenced yard which benefits from the morning sun and is maintained by the strata. With everything this property has to offer it is also pet friendly (up to 80 lbs). Included are one storage locker and secured underground parking stall. Book a showing to view this pristine unit in person! (id:6769)