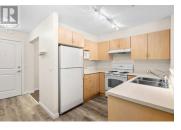

If you're on the hunt for a well maintained, one bedroom + den property in the heart of Glenmore, you have officially found the one. The Verve is your oasis within Kelowna featuring an outdoor pool, sandy beach volleyball court, BBQ area and dog park to enjoy fine living. This spacious one-bedroom home provides you with natural light and a delightful bright kitchen with plenty of storage space. The bonus den area allows you to work from home or take advantage of this flex space as an exercise room, additional storage or whatever you need for your lifestyle. Featuring a jack and jill bathroom with soaker tub, access is a breeze from the primary suite or main living area maximizing the 714 sq ft floorplan to the fullest. Boasting new paint and fresh flooring this property is truly ready for its new owners. Being situated ideally on the first floor provides easy access to The Verve's incredible amenities and the community features such as parks, trails, coffee shops, groceries, shopping and multiple schools within walking distance. Expand your living and entertaining space to your fenced yard which benefits from the morning sun and is maintained by the strata. With everything this property has to offer it is also pet friendly (up to 80 lbs). Included are one storage locker and secured underground parking stall. Book a showing to view this pristine unit in person! (id:6769)