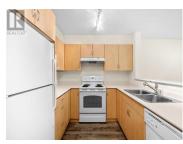

If you're on the hunt for a well maintained, one bedroom + den property in the heart of Glenmore, you have officially found the one. The Verve is your oasis within Kelowna featuring an outdoor pool, sandy beach volleyball court, BBQ area and dog park to enjoy fine living. This spacious one-bedroom home provides you with natural light and a delightful bright kitchen with plenty of storage space. The bonus den area allows you to work from home or take advantage of this flex space as an exercise room, additional storage or whatever you need for your lifestyle. Featuring a jack and jill bathroom with soaker tub, access is a breeze from the primary suite or main living area maximizing the 714 sq ft floorplan to the fullest. Boasting new paint and fresh flooring this property is truly ready for its new owners. Being situated ideally on the first floor provides easy access to The Verve's incredible amenities and the community features such as parks, trails, coffee shops, groceries, shopping and multiple schools within walking distance. Expand your living and entertaining space to your fenced yard which benefits from the morning sun and is maintained by the strata. With everything this property has to offer it is also pet friendly (up to 80 lbs). Included are one storage locker and secured underground parking stall. Book a showing to view this pristine unit in person! (id:6769)