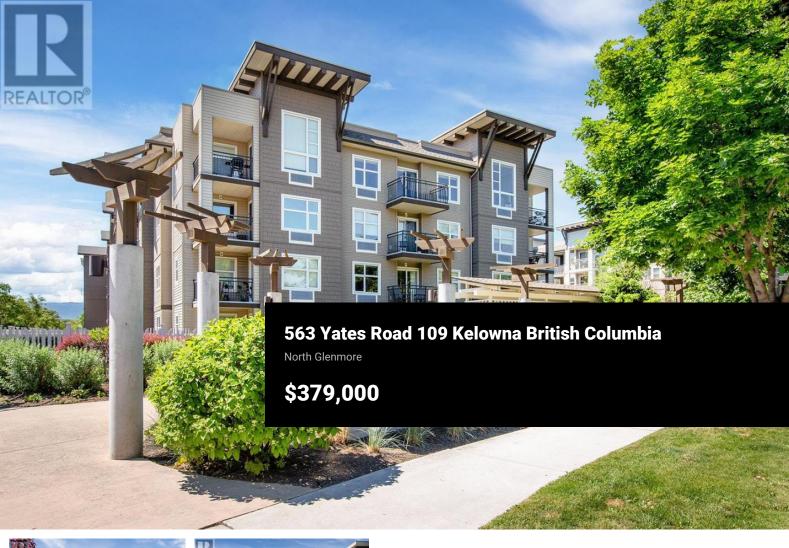

If you're on the hunt for a well maintained, one bedroom + den property in the heart of Glenmore, you have officially found the one. The Verve is your oasis within Kelowna featuring an outdoor pool, sandy beach volleyball court, BBQ area and dog park to enjoy fine living. This spacious one-bedroom home provides you with natural light and a delightful bright kitchen with plenty of storage space. The bonus den area allows you to work from home or take advantage of this flex space as an exercise room, additional storage or whatever you need for your lifestyle. Featuring a jack and jill bathroom with soaker tub, access is a breeze from the primary suite or main living area maximizing the 714 sq ft floorplan to the fullest. Boasting new paint and fresh flooring this property is truly ready for its new owners. Being situated ideally on the first floor provides easy access to The Verve's incredible amenities and the community features such as parks, trails, coffee shops, groceries, shopping and multiple schools within walking distance. Expand your living and entertaining space to your fenced yard which benefits from the morning sun and is maintained by the strata. With everything this property has to offer it is also pet friendly (up to 80 lbs). Included are one storage locker and secured underground parking stall. Book a showing to view this pristine unit in person! (id:6769)