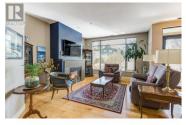

LUXURIOUS LIVING AT UPSCALE ""SOUTHWINDS AT SARSONS""! Walk in the door and it's ""Love at First Sight""! This stunning 1493 SF Level Entry Condo with a Beautiful South Facing Covered Patio on landscaped grounds is absolutely lovely! Huge windows flood the unit with oodles of natural light. High 9' ceilings & open plan give feeling of real spaciousness. Warm decor: engineered hickory hardwood in main living areas, tile in bathrooms & cozy carpets in bedrooms. Open Maple Kitchen with large island, granite counters, and under cabinet lighting. SS appliances, New Bosch dishwasher. Dining area with sliding door to a covered concrete patio and garden area allows for seamless inside/ outside enjoyment. Generous Great room features a gas feature fireplace and huge wall to wall windows bringing the outside in. Double glass doors to an office off the entry - perfect for crafts or guests too. Large primary suite will pamper you! Extra large 5 piece Ensuite with separate soaker tub/shower, travertine style tile floors, high granite counters, & separate water closet. Split design with private second bedroom with walk through closet & shared 3 piece bathroom with huge walk in tile/glass shower. Big laundry room with cabinets. SOUTHWINDS is a ""Cut Above"" in Executive design and luxury living. Impressive open main entry, Separate clubhouse with full exercise facilities, big indoor pool...