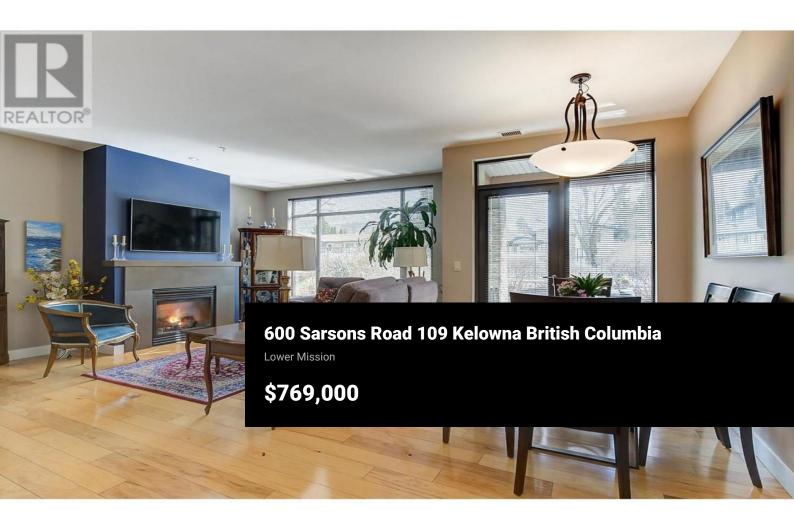

LUXURIOUS LIVING AT UPSCALE ""SOUTHWINDS AT SARSONS""! Walk in the door and it's ""Love at First Sight""! This stunning 1493 SF Level Entry Condo with a Beautiful South Facing Covered Patio on landscaped grounds is absolutely lovely! Huge windows flood the unit with oodles of natural light. High 9' ceilings & open plan give feeling of real spaciousness. Warm decor: engineered hickory hardwood in main living areas, tile in bathrooms & cozy carpets in bedrooms. Open Maple Kitchen with large island, granite counters, and under cabinet lighting. SS appliances, New Bosch dishwasher. Dining area with sliding door to a covered concrete patio and garden area allows for seamless inside/ outside enjoyment. Generous Great room features a gas feature fireplace and huge wall to wall windows bringing the outside in. Double glass doors to an office off the entry - perfect for crafts or guests too. Large primary suite will pamper you! Extra large 5 piece Ensuite with separate soaker tub/shower, travertine style tile floors, high granite counters, & separate water closet. Split design with private second bedroom with walk through closet & shared 3 piece bathroom with huge walk in tile/glass shower. Big laundry room with cabinets. SOUTHWINDS is a ""Cut Above"" in Executive design and luxury living. Impressive open main entry, Separate clubhouse with full exercise facilities, big indoor pool...