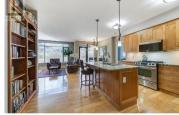

LUXURIOUS LIVING AT UPSCALE ""SOUTHWINDS AT SARSONS""! Walk in the door and it's ""Love at First Sight""! This stunning 1493 SF Level Entry Condo with a Beautiful South Facing Covered Patio on landscaped grounds is absolutely lovely! Huge windows flood the unit with oodles of natural light. High 9' ceilings & open plan give feeling of real spaciousness. Warm decor: engineered hickory hardwood in main living areas, tile in bathrooms & cozy carpets in bedrooms. Open Maple Kitchen with large island, granite counters, and under cabinet lighting. SS appliances, New Bosch dishwasher. Dining area with sliding door to a covered concrete patio and garden area allows for seamless inside/ outside enjoyment. Generous Great room features a gas feature fireplace and huge wall to wall windows bringing the outside in. Double glass doors to an office off the entry - perfect for crafts or guests too. Large primary suite will pamper you! Extra large 5 piece Ensuite with separate soaker tub/shower, travertine style tile floors, high granite counters, & separate water closet. Split design with private second bedroom with walk through closet & shared 3 piece bathroom with huge walk in tile/glass shower. Big laundry room with cabinets. SOUTHWINDS is a ""Cut Above"" in Executive design and luxury living. Impressive open main entry, Separate clubhouse with full exercise facilities, big indoor pool...