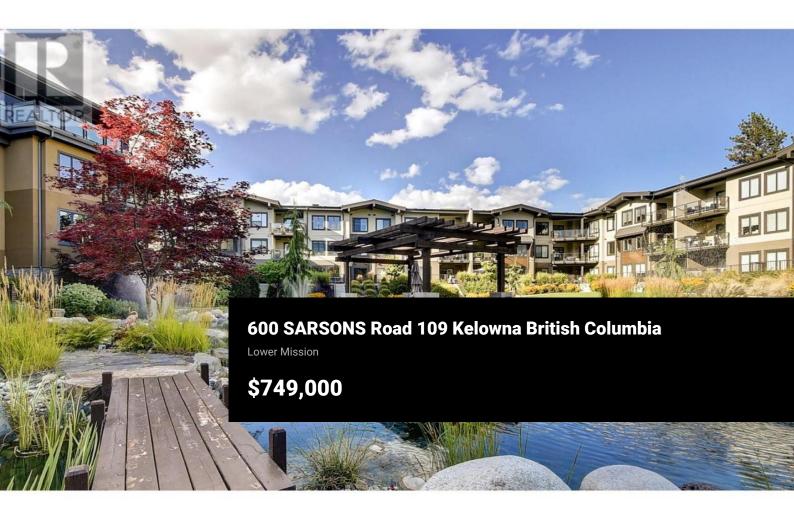

WALK TO THE LAKE? NO PROBLEM! After dinner swim? Sure thing! Quick Workout? Yes please! Wine with friends on the deck? Come on over! LUXURIOUS LIVING AT UPSCALE ""SOUTHWINDS AT SARSONS""!This stunning 1497 SF Level Entry Condo with a Beautiful South facing Covered Patio on landscaped grounds is beautiful. Huge windows flood the unit with tons of natural light, high 9' ceilings and open plan give feeling of real spaciousness. Warm decor, engineered hickory hardwood in main living areas, tile in bathrooms and cozy carpets in bedrooms. Open Maple Kitchen with large island, granite counters, and under cabinet lighting. SS appliances, New Bosch dishwasher. Dining area with glass door to a covered concrete patio and garden area allows for seamless in-out fun. Generous Great room features a gas feature fireplace and huge wall to wall windows bringing the outside in. Double glass doors to an office off the entry - perfect for crafts. Extra large 5 piece Ensuite with separate soaker tub/shower, travertine style tile floors, high granite counters. Split design with private second bedroom with walk through closet and shared 3 piece bathroom with huge walk in tile/glass shower. Big laundry rm with cabinets. Southwinds is a ""Cut Above"" in Executive design and luxury living. Impressive open main entry, Sep clubhouse with full exercise facilities, big indoor pool and hot tub, & extensive...