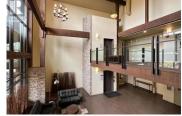

WALK TO THE LAKE? NO PROBLEM! After dinner swim? Sure thing! Quick Workout? Yes please! Wine with friends on the deck? Come on over! LUXURIOUS LIVING AT UPSCALE ""SOUTHWINDS AT SARSONS""!This stunning 1497 SF Level Entry Condo with a Beautiful South facing Covered Patio on landscaped grounds is beautiful. Huge windows flood the unit with tons of natural light, high 9' ceilings and open plan give feeling of real spaciousness. Warm decor, engineered hickory hardwood in main living areas, tile in bathrooms and cozy carpets in bedrooms. Open Maple Kitchen with large island, granite counters, and under cabinet lighting. SS appliances, New Bosch dishwasher. Dining area with glass door to a covered concrete patio and garden area allows for seamless in-out fun. Generous Great room features a gas feature fireplace and huge wall to wall windows bringing the outside in. Double glass doors to an office off the entry - perfect for crafts. Extra large 5 piece Ensuite with separate soaker tub/shower, travertine style tile floors, high granite counters. Split design with private second bedroom with walk through closet and shared 3 piece bathroom with huge walk in tile/glass shower. Big laundry rm with cabinets. Southwinds is a ""Cut Above"" in Executive design and luxury living. Impressive open main entry, Sep clubhouse with full exercise facilities, big indoor pool and hot tub, & extensive...