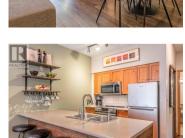

## \$650,000

DEAL

RE/MAX Kelowna 100-1553 Harvey Avenue Kelowna, BC, Canada Welcome Home to Snowbrush 109 - Creekside at Silver Star Mountain Resort. Embrace the mountain lifestyle with this exceptional 2 bed/2 bath unit, boasting a newly renovated interior and one of the largest floor plans available at Creekside. Nestled in the heart of Silver Star Mountain Resort, this property invites new owners to experience the perfect blend of comfort and adventure; whether you choose to live here full time or offer the unit as a short term rental. The interior reflects a thoughtful design, creating a warm and inviting atmosphere and it is being sold fully furnished. You will be able to stay organized with a well-designed mudroom, ideal for storing all your gear after a day of mountain activities. Experience the thrill of traditional ski-in, ski-out living as this unit provides direct access to The Silver Queen Chair, Tube Town & Brewers Pond. Snowbrush 109 at Creekside is more than a home; it's a gateway to the Silver Star Mountain Resort lifestyle. Whether you're a winter sports enthusiast or simply seeking a mountain retreat, this property delivers on every front for all seasons. Don't miss the opportunity to make this meticulously crafted and fully-equipped mountain residence your own. Welcome home to Snowbrush 109 - where comfort, style, and adventure converge. (id:6769)