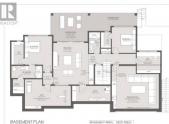

Welcome to 1092 Antler Drive located in The Ridge in Penticton. This stunning walkout rancher with a daylight basement offers sleek, modern design and a spacious layout perfect for both entertaining and everyday living. The main floor features an open-concept living, dining, and kitchen area, with a large island, gas stove, and a walk-in pantry. The primary bedroom includes a 5-piece ensuite and walk-in closet, while a second bedroom and bath, plus laundry, complete the main level. Step out from the living area to a covered deck with breathtaking mountain views. The daylight basement is fully finished with a rec room, gym, media room, and another primary bedroom with a 3-piece ensuite, sauna, additional bedroom, bath, and den/office space. Enjoy another covered deck off the rec room, and cozy up by one of two gas fireplaces--one in the living room and one in the rec room. Plus, an attached double garage adds convenience and ample storage space. This home is currently under construction with estimated completion late 2025. Contact the listing agent to learn more about this brand new home! (id:6769)