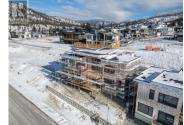

Welcome to 1092 Antler Drive located in The Ridge in Penticton. This stunning walkout rancher with a daylight basement offers sleek, modern design and a spacious layout perfect for both entertaining and everyday living. The main floor features an open-concept living, dining, and kitchen area, with a large island, gas stove, and a walk-in pantry. The primary bedroom includes a 5-piece ensuite and walk-in closet, while a second bedroom and bath, plus laundry, complete the main level. Step out from the living area to a covered deck with breathtaking mountain views. The daylight basement is fully finished with a rec room, gym, media room, and another primary bedroom with a 3-piece ensuite, sauna, additional bedroom, bath, and den/office space. Enjoy another covered deck off the rec room, and cozy up by one of two gas fireplaces--one in the living room and one in the rec room. Plus, an attached double garage adds convenience and ample storage space. This home is currently under construction with estimated completion late 2025. Contact the listing agent to learn more about this brand new home! (id:6769)