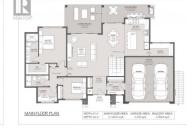

Welcome to 1092 Antler Drive located in The Ridge in Penticton. This stunning walkout rancher with a daylight basement offers sleek, modern design and a spacious layout perfect for both entertaining and everyday living. The main floor features an open-concept living, dining, and kitchen area, with a large island, gas stove, and a walk-in pantry. The primary bedroom includes a 5-piece ensuite and walk-in closet, while a second bedroom and bath, plus laundry, complete the main level. Step out from the living area to a covered deck with breathtaking mountain views. The daylight basement is fully finished with a rec room, gym, media room, and another primary bedroom with a 3-piece ensuite, sauna, additional bedroom, bath, and den/office space. Enjoy another covered deck off the rec room, and cozy up by one of two gas fireplaces--one in the living room and one in the rec room. Plus, an attached double garage adds convenience and ample storage space. This home is currently under construction with estimated completion late 2025. Contact the listing agent to learn more about this brand new home! (id:6769)