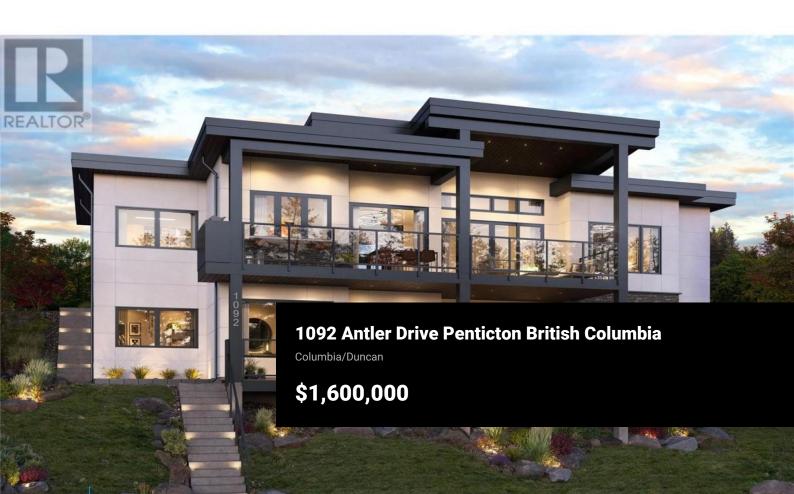

Welcome to 1092 Antler Drive located in The Ridge in Penticton. This stunning walkout rancher with a daylight basement offers sleek, modern design and a spacious layout perfect for both entertaining and everyday living. The main floor features an open-concept living, dining, and kitchen area, with a large island, gas stove, and a walk-in pantry. The primary bedroom includes a 5-piece ensuite and walk-in closet, while a second bedroom and bath, plus laundry, complete the main level. Step out from the living area to a covered deck with breathtaking mountain views. The daylight basement is fully finished with a rec room, gym, media room, and another primary bedroom with a 3-piece ensuite, sauna, additional bedroom, bath, and den/office space. Enjoy another covered deck off the rec room, and cozy up by one of two gas fireplaces--one in the living room and one in the rec room. Plus, an attached double garage adds convenience and ample storage space. This home is currently under construction with estimated completion late 2025. Contact the listing agent to learn more about this brand new home! (id:6769)