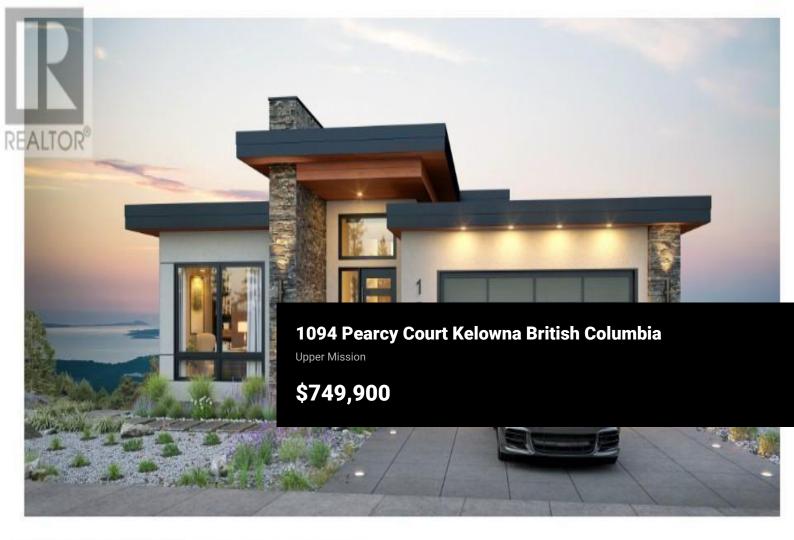

WALK OUT RANCHER LOT. Welcome to Trailhead at the Ponds - in the highly desirable Upper Mission area in Kelowna. Located on a quiet cul-de-sac and backing on to nature, this Walk-out Rancher lot is ready to start building your dream home. At trailhead, there are four exclusive hand picked builders to work with and three different architectural styles for the exterior of your home: Modern Farmhouse, Transitional and West Coast Modern - all aiding to protect the integrity and aesthetics of your new community. Located in the highly desirable Upper Mission Community you are close to a variety of schools, amenities, walking trails and nature and the community as a whole has beautiful Lake Views all around. A new commercial shopping site is not far from your new home which is set to be home to a Shoppers Drug Mart, Save-On-Foods and a Dollarama, and other great retailers to join as development progresses. Close to recreation, wineries, golf courses, restaurants and more, make this your new community today! GST has been paid! (id:6769)