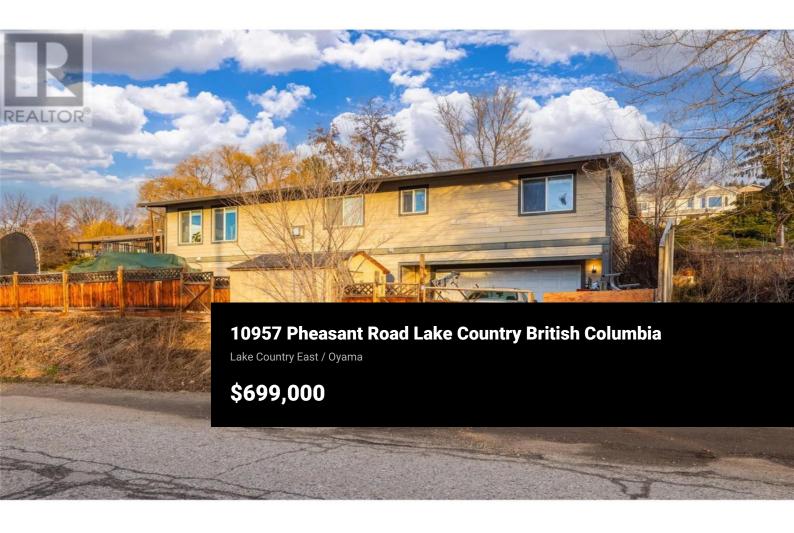

Welcome to 10957 Pheasant Road in beautiful Lake Country. This property offers a prime location just a two minute walk to public transit and close proximity to stunning Wood Lake and the popular Rail Trail. Enjoy an active lifestyle with numerous parks and recreation opportunities nearby, including Vernon Creek Linear Park and Beasley Park. Situated in a scenic neighbourhood surrounded by orchards, farms, hiking and biking trails, this property also provides convenient access to excellent schools such as Peter Greer Elementary, Hank Grenda Middle School, and George Elliot Secondary. \*This is a foreclosure property being sold ""as-is"". Prospective purchasers are advised to conduct all their own due diligence. Do not miss out on this opportunity to create your vision in an unbeatable location. (id:6769)