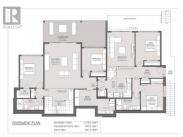

Welcome to 1096 Antler Drive located at The Ridge in Penticton. This sleek and modern walkout rancher offers breathtaking mountain views and a thoughtfully designed layout. The open-concept main floor features a spacious living, dining, and kitchen area with a large island, gas stove, walk-in pantry, and seamless access to a covered deck. The primary bedroom boasts a luxurious 5-piece ensuite and walk-in closet, while a second bedroom, full bath, and convenient main-floor laundry complete the space. The daylight basement extends the living area with a generous rec room, two additional bedrooms, a 4-piece bath, and another covered deck. Cozy up by one of two gas fireplaces, located in the living and rec rooms. The basement also includes a self-contained 2-bedroom rental suite with a full kitchen, gas stove, dishwasher, 4-piece bath, stacker laundry, and a private entrance with its own outdoor space-perfect for additional income or extended family living. Home is currently under construction with estimated completion late 2025. Contact the listing agent to learn more about this new home! (id:6769)