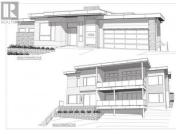

Welcome to 1096 Antler Drive located at The Ridge in Penticton. This sleek and modern walkout rancher offers breathtaking mountain views and a thoughtfully designed layout. The open-concept main floor features a spacious living, dining, and kitchen area with a large island, gas stove, walk-in pantry, and seamless access to a covered deck. The primary bedroom boasts a luxurious 5-piece ensuite and walk-in closet, while a second bedroom, full bath, and convenient main-floor laundry complete the space. The daylight basement extends the living area with a generous rec room, two additional bedrooms, a 4-piece bath, and another covered deck. Cozy up by one of two gas fireplaces, located in the living and rec rooms. The basement also includes a self-contained 2-bedroom rental suite with a full kitchen, gas stove, dishwasher, 4-piece bath, stacker laundry, and a private entrance with its own outdoor space-perfect for additional income or extended family living. Home is currently under construction with estimated completion late 2025. Contact the listing agent to learn more about this new home! (id:6769)