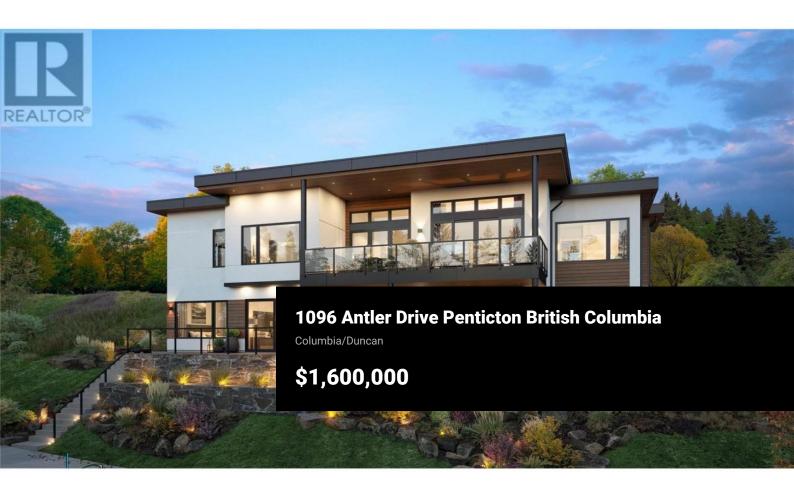

Welcome to 1096 Antler Drive located at The Ridge in Penticton. This sleek and modern walkout rancher offers breathtaking mountain views and a thoughtfully designed layout. The open-concept main floor features a spacious living, dining, and kitchen area with a large island, gas stove, walk-in pantry, and seamless access to a covered deck. The primary bedroom boasts a luxurious 5-piece ensuite and walk-in closet, while a second bedroom, full bath, and convenient main-floor laundry complete the space. The daylight basement extends the living area with a generous rec room, two additional bedrooms, a 4-piece bath, and another covered deck. Cozy up by one of two gas fireplaces, located in the living and rec rooms. The basement also includes a self-contained 2-bedroom rental suite with a full kitchen, gas stove, dishwasher, 4-piece bath, stacker laundry, and a private entrance with its own outdoor space-perfect for additional income or extended family living. Home is currently under construction with estimated completion late 2025. Contact the listing agent to learn more about this new home! (id:6769)