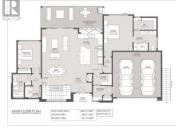

Welcome to 1096 Antler Drive located at The Ridge in Penticton. This sleek and modern walkout rancher offers breathtaking mountain views and a thoughtfully designed layout. The open-concept main floor features a spacious living, dining, and kitchen area with a large island, gas stove, walk-in pantry, and seamless access to a covered deck. The primary bedroom boasts a luxurious 5-piece ensuite and walk-in closet, while a second bedroom, full bath, and convenient main-floor laundry complete the space. The daylight basement extends the living area with a generous rec room, two additional bedrooms, a 4-piece bath, and another covered deck. Cozy up by one of two gas fireplaces, located in the living and rec rooms. The basement also includes a self-contained 2-bedroom rental suite with a full kitchen, gas stove, dishwasher, 4-piece bath, stacker laundry, and a private entrance with its own outdoor space-perfect for additional income or extended family living. Home is currently under construction with estimated completion late 2025. Contact the listing agent to learn more about this new home! (id:6769)