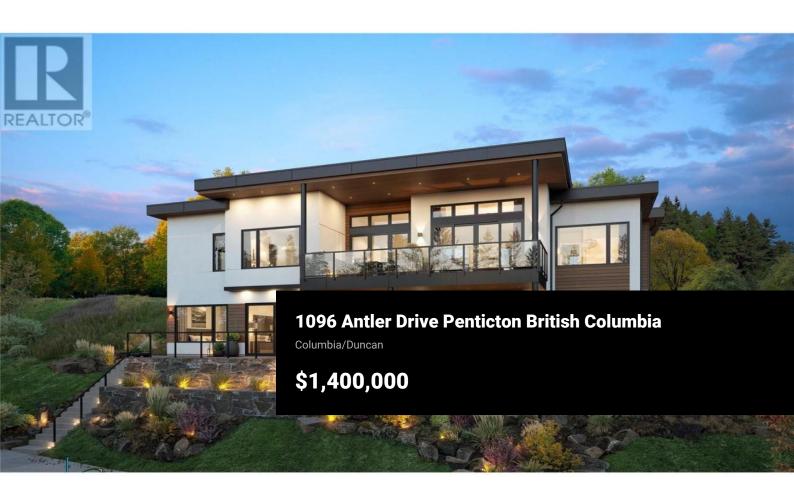

××

Welcome to 1096 Antler Drive located at The Ridge in Penticton. This sleek and modern walkout rancher offers breathtaking mountain views and a thoughtfully designed layout. The open-concept main floor features a spacious living, dining, and kitchen area with a large island, gas stove, walk-in pantry, and seamless access to a covered deck. The primary bedroom boasts a luxurious 5-piece ensuite and walk-in closet, while a second bedroom, full bath, and convenient main-floor laundry complete the space. The daylight basement extends the living area with a generous rec room, two additional bedrooms, a 4-piece bath, and another covered deck. Cozy up by one of two gas fireplaces, located in the living and rec rooms. The basement also includes a self-contained 2-bedroom rental suite with a full kitchen, gas stove, dishwasher, 4-piece bath, stacker laundry, and a private entrance with its own outdoor space-perfect for additional income or extended family living. Home is currently under construction with estimated completion late 2025. Contact the listing agent to learn more about this new home! (id:6769)