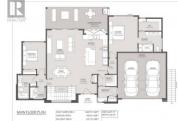

××

Welcome to 1096 Antler Drive located at The Ridge in Penticton. This sleek and modern walkout rancher offers breathtaking mountain views and a thoughtfully designed layout. The open-concept main floor features a spacious living, dining, and kitchen area with a large island, gas stove, walk-in pantry, and seamless access to a covered deck. The primary bedroom boasts a luxurious 5-piece ensuite and walk-in closet, while a second bedroom, full bath, and convenient main-floor laundry complete the space. The daylight basement extends the living area with a generous rec room, two additional bedrooms, a 4-piece bath, and another covered deck. Cozy up by one of two gas fireplaces, located in the living and rec rooms. The basement also includes a self-contained 2-bedroom rental suite with a full kitchen, gas stove, dishwasher, 4-piece bath, stacker laundry, and a private entrance with its own outdoor space-perfect for additional income or extended family living. Home is currently under construction with estimated completion late 2025. Contact the listing agent to learn more about this new home! (id:6769)