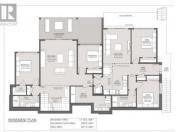

××

Welcome to 1096 Antler Drive located at The Ridge in Penticton. This sleek and modern walkout rancher offers breathtaking mountain views and a thoughtfully designed layout. The open-concept main floor features a spacious living, dining, and kitchen area with a large island, gas stove, walk-in pantry, and seamless access to a covered deck. The primary bedroom boasts a luxurious 5-piece ensuite and walk-in closet, while a second bedroom, full bath, and convenient main-floor laundry complete the space. The daylight basement extends the living area with a generous rec room, two additional bedrooms, a 4-piece bath, and another covered deck. Cozy up by one of two gas fireplaces, located in the living and rec rooms. The basement also includes a self-contained 2-bedroom rental suite with a full kitchen, gas stove, dishwasher, 4-piece bath, stacker laundry, and a private entrance with its own outdoor space-perfect for additional income or extended family living. Home is currently under construction with estimated completion late 2025. Contact the listing agent to learn more about this new home! (id:6769)