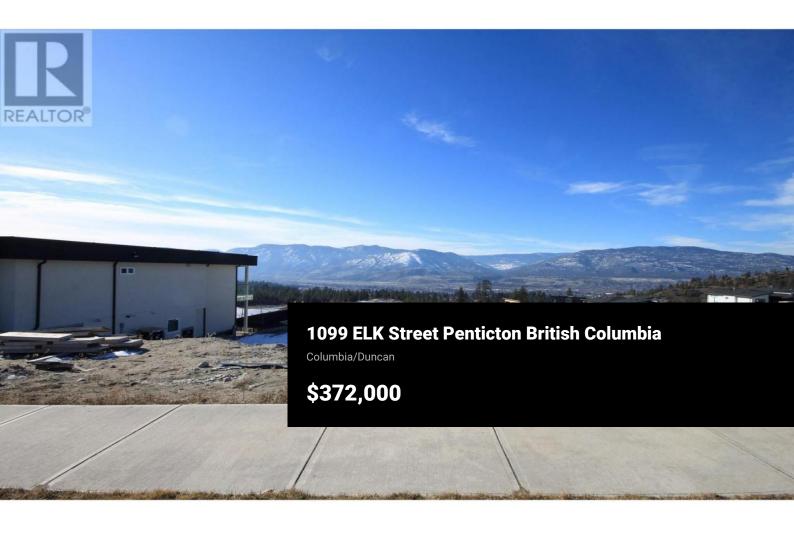

**RE/MAX Kelowna** 100-1553 Harvey Avenue Kelowna, BC, Canada

Contingent. PENTICTON BUILDING LOT. Impressive 0.177 acre / 7740sf building lot in a beautiful, newer, upscale community just a few minutes from town. This lot is ideal for a Rancher with a walk-out basement. The views, including the City of Penticton, Skaha Lake and surrounding mountains, are stunning. This desirable development is full of new homes with natural borders, parks, and trails. Stop looking; it's time to get exactly what you want. It's time to build your dream home! (id:6769)