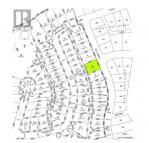

**RE/MAX Kelowna** 100-1553 Harvey Avenue Kelowna, BC, Canada

Contingent. PENTICTON BUILDING LOT. Impressive 0.177 acre / 7740sf building lot in a beautiful, newer, upscale community just a few minutes from town. This lot is ideal for a Rancher with a walk-out basement. The views, including the City of Penticton, Skaha Lake and surrounding mountains, are stunning. This desirable development is full of new homes with natural borders, parks, and trails. Stop looking; it's time to get exactly what you want. It's time to build your dream home! (id:6769)