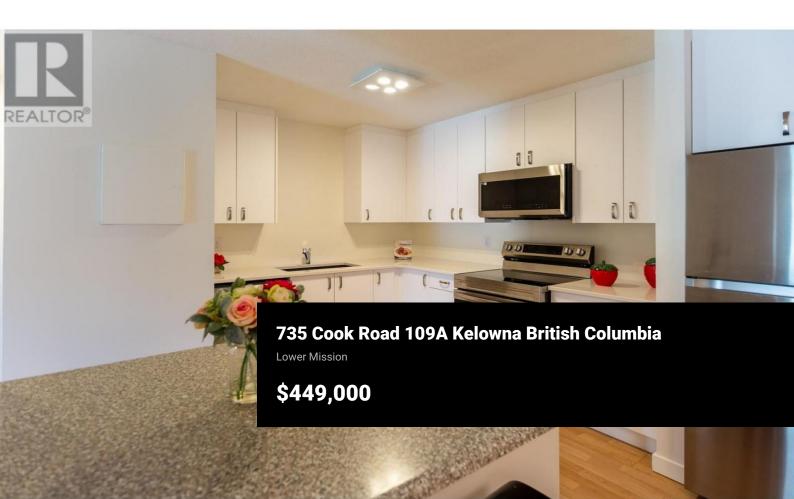

Ideal for first-time buyers, young families and those young at heart! Kids are welcome. Great investment property - rentals allowed. One pet - 1 dog or 1 cat, including large dogs. FULLY RENOVATED: new flooring, cabinets, countertops, sinks and faucets throughout, all new lighting, brand new appliances and window coverings. Nicely equipped gym and generous outdoor pool in the complex. Great Lower Mission location - across from the Mission Greenway trails, a couple of blocks east of the H2O Centre & sports fields, two blocks from Rotary Beach with all the water play adventure! Around the corner from Mission Shopping Plaza. Waterfront dining and awesome patios are a short walk away at the Hotel Eldorado and Manteo Resort. Great outdoor pool, perfect for enjoying Okanagan summers and an equipped gym to get in shape for bathing suit weather and the ski season! Public transit on both Lakeshore and Gordon makes it easy to get anywhere in the city. \*Measurements are approximate; buyer to verify if important. (id:6769)