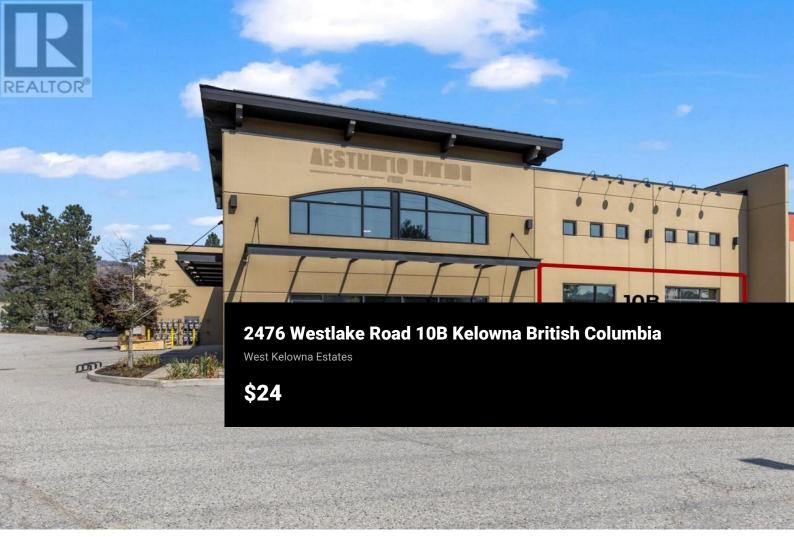

FOR LEASE - Rare Industrial Strata Unit in Prime West Kelowna Location Take advantage of a rare opportunity to lease a remarkable 545 sq. ft. industrial strata unit located in the heart of West Kelowna's thriving commercial corridor. Situated at 2476 Westlake Road, this high-exposure unit offers excellent visibility and easy access, just 5 minutes from downtown Kelowna and steps from the core of West Kelowna's industrial and commercial activity. On-Site Amenities: Includes a private 2-piece bathroom Property Highlights: Size: 545 sq. ft. of versatile industrial space Zoning: I-1 (Light Industrial) - allows for a wide range of business uses, including: Commercial services Light manufacturing Warehousing and distribution Educational and training facilities Fitness centers and studios 1 x 10' x 10' overhead garage bay door 2 man doors for convenient customer and staff access On-Site Amenities: Includes a private 2-piece bathroom Parking and Access: Ample on-site parking and easy vehicle access for deliveries Whether you're launching a new venture or expanding an existing operation, this unit is perfectly suited for businesses seeking a professional, well-located industrial space with functional design and flexible zoning. (id:6769)