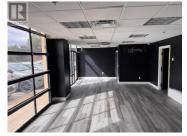

FOR LEASE - Rare Industrial Strata Unit in Prime West Kelowna Location Take advantage of a rare opportunity to lease a remarkable 545 sq. ft. industrial strata unit located in the heart of West Kelowna's thriving commercial corridor. Situated at 2476 Westlake Road, this high-exposure unit offers excellent visibility and easy access, just 5 minutes from downtown Kelowna and steps from the core of West Kelowna's industrial and commercial activity. On-Site Amenities: Includes a private 2-piece bathroom Property Highlights: Size: 545 sq. ft. of versatile industrial space Zoning: I-1 (Light Industrial) - allows for a wide range of business uses, including: Commercial services Light manufacturing Warehousing and distribution Educational and training facilities Fitness centers and studios 1 x 10' x 10' overhead garage bay door 2 man doors for convenient customer and staff access On-Site Amenities: Includes a private 2-piece bathroom Parking and Access: Ample on-site parking and easy vehicle access for deliveries Whether you're launching a new venture or expanding an existing operation, this unit is perfectly suited for businesses seeking a professional, well-located industrial space with functional design and flexible zoning. (id:6769)