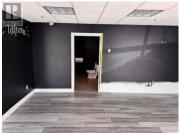

FOR LEASE - Rare Industrial Strata Unit in Prime West Kelowna Location Take advantage of a rare opportunity to lease a remarkable 545 sq. ft. industrial strata unit located in the heart of West Kelowna's thriving commercial corridor. Situated at 2476 Westlake Road, this high-exposure unit offers excellent visibility and easy access, just 5 minutes from downtown Kelowna and steps from the core of West Kelowna's industrial and commercial activity. On-Site Amenities: Includes a private 2-piece bathroom Property Highlights: Size: 545 sq. ft. of versatile industrial space Zoning: I-1 (Light Industrial) - allows for a wide range of business uses, including: Commercial services Light manufacturing Warehousing and distribution Educational and training facilities Fitness centers and studios 1 x 10' x 10' overhead garage bay door 2 man doors for convenient customer and staff access On-Site Amenities: Includes a private 2-piece bathroom Parking and Access: Ample on-site parking and easy vehicle access for deliveries Whether you're launching a new venture or expanding an existing operation, this unit is perfectly suited for businesses seeking a professional, well-located industrial space with functional design and flexible zoning. (id:6769)