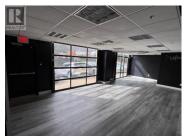

FOR LEASE - Rare Industrial Strata Unit in Prime West Kelowna Location Take advantage of a rare opportunity to lease a remarkable 545 sq. ft. industrial strata unit located in the heart of West Kelowna's thriving commercial corridor. Situated at 2476 Westlake Road, this high-exposure unit offers excellent visibility and easy access, just 5 minutes from downtown Kelowna and steps from the core of West Kelowna's industrial and commercial activity. On-Site Amenities: Includes a private 2-piece bathroom Property Highlights: Size: 545 sq. ft. of versatile industrial space Zoning: I-1 (Light Industrial) - allows for a wide range of business uses, including: Commercial services Light manufacturing Warehousing and distribution Educational and training facilities Fitness centers and studios 1 x 10' x 10' overhead garage bay door 2 man doors for convenient customer and staff access On-Site Amenities: Includes a private 2-piece bathroom Parking and Access: Ample on-site parking and easy vehicle access for deliveries Whether you're launching a new venture or expanding an existing operation, this unit is perfectly suited for businesses seeking a professional, well-located industrial space with functional design and flexible zoning. (id:6769)