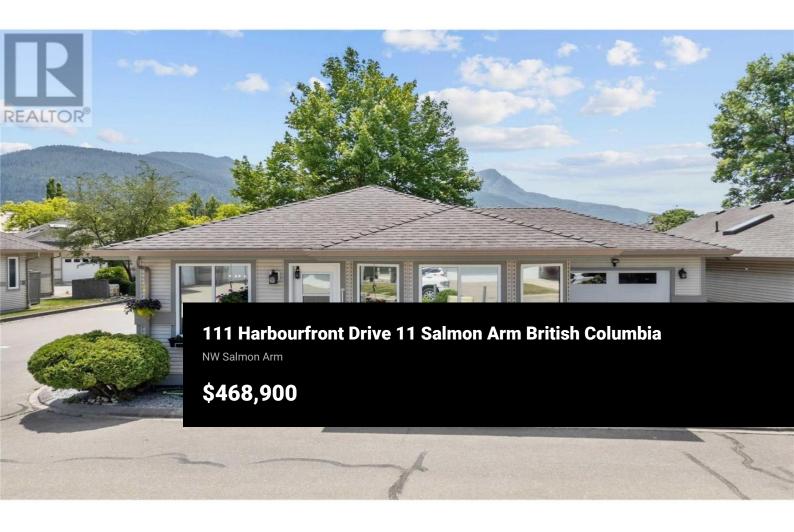

RE/MAX Kelowna 100-1553 Harvey Avenue Kelowna, BC, Canada Welcome to Heron View--Salmon Arm's sought-after 55+ community just steps from the waterfront and a short stroll to downtown amenities. This bright and charming 2 bedroom, 2 bathroom home offers 1,258 sq. ft. of comfortable, level-entry living. You'll love the spacious and sunlit living room with beautiful bay windows, a generous dining area for entertaining, and a cozy breakfast nook for everyday meals. The well-designed kitchen connects seamlessly to both indoor and outdoor spaces, including two private decks-perfect for enjoying morning coffee or evening relaxation. The primary bedroom features ample closet space and a 4-piece ensuite with a skylight for natural light. The second bedroom is ideal for guests or a home office, and both bathrooms are enhanced with skylights. Additional highlights include a single attached garage, low-maintenance landscaping, and a monthly strata fee of \$384.11, offering worry-free living in a friendly, well-maintained development. Enjoy the best of Salmon Arm living in this prime location near nature trails, the lake, and vibrant local shops and services. (id:6769)