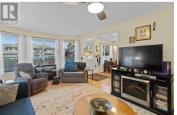

RE/MAX Kelowna 100-1553 Harvey Avenue Kelowna, BC, Canada Welcome to Heron View--Salmon Arm's sought-after 55+ community just steps from the waterfront and a short stroll to downtown amenities. This bright and charming 2 bedroom, 2 bathroom home offers 1,258 sq. ft. of comfortable, level-entry living. You'll love the spacious and sunlit living room with beautiful bay windows, a generous dining area for entertaining, and a cozy breakfast nook for everyday meals. The well-designed kitchen connects seamlessly to both indoor and outdoor spaces, including two private decks-perfect for enjoying morning coffee or evening relaxation. The primary bedroom features ample closet space and a 4-piece ensuite with a skylight for natural light. The second bedroom is ideal for guests or a home office, and both bathrooms are enhanced with skylights. Additional highlights include a single attached garage, low-maintenance landscaping, and a monthly strata fee of \$384.11, offering worry-free living in a friendly, well-maintained development. Enjoy the best of Salmon Arm living in this prime location near nature trails, the lake, and vibrant local shops and services. (id:6769)