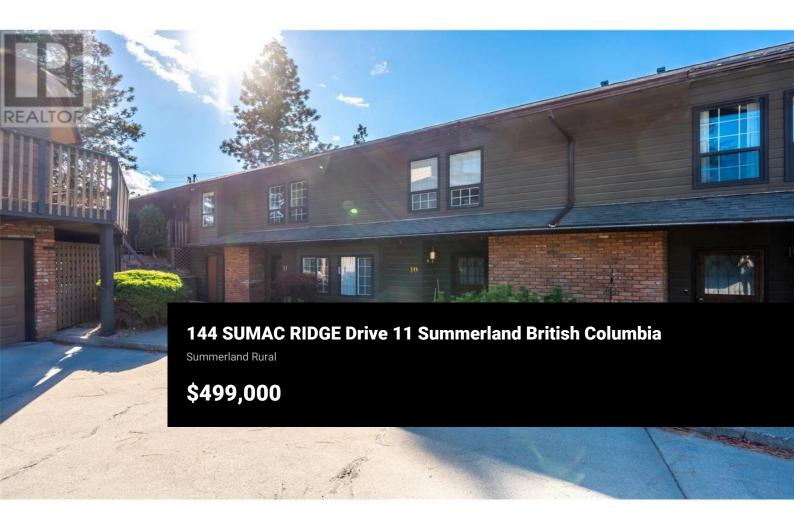

Experience the ultimate in golf course living at this spacious Fairway Five townhome, overlooking the lush greens of Sumac Ridge Golf Course. With over 2,100 sq. ft. spread across three levels, this expansive home offers 2 bedrooms plus a versatile den (which can easily serve as a 3rd bedroom) and 3 bathrooms. The kitchen boasts brand-new tile floors, while the living area is upgraded with luxury laminate for a modern, elegant touch. The lower level invites relaxation with a cozy family/rec room, complete with a real wood-burning fireplace. Step outside to enjoy two private entertainment decks, perfect for outdoor living. Additional highlights include a single-car garage, extra parking, and a secure storage room. This beautifully maintained and quiet complex offers the convenience of heat and hot water included in the strata fee, with no age restrictions, making it ideal for a variety of lifestyles. (id:6769)