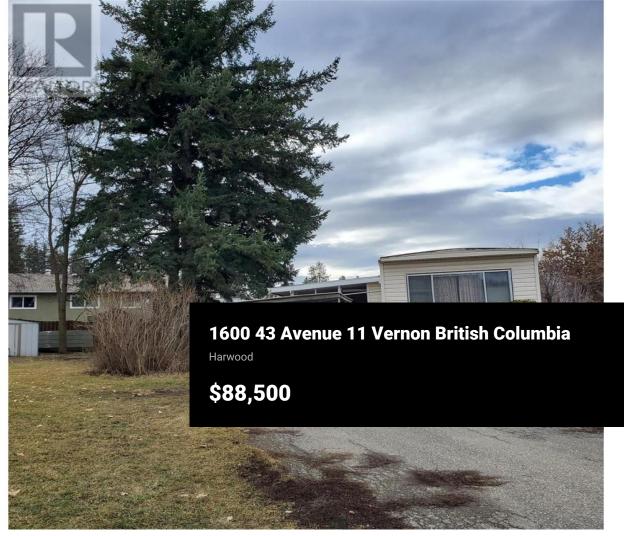

**Darlene Sommerfeld** 

(id:6769)

Phone: (250) 540-8015 https://darlenesommerfeld.royallepa

Excellent location, this home is in a great 55+ mobile home park. There is a covered porch, storage shed and garden space all on a large level lot and with ample parking. Two bedrooms, one bathroom and a large addition that can be used as a bedroom, den or bring your ideas. The workshop offers adequate shelving and storage or can be utilized as a work area. The electrical was recently upgraded and a newer furnace heats the home. Pets are allowed with restrictions, one dog no more than 20 pounds and one cat. Park approval is required for pets and new buyers. Pad rent includes water, sewer and garbage.