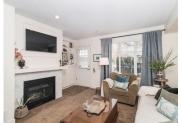

Gorgeous, renovated home in Amberleigh II should be at the top of your list! Magazine-worthy finishing incl updated vinyl plank floor & carpet, 4" painted pine baseboards, custom millwork in the living rm & kitchen, new fireplace surround with added storage and Carrera marble, all new designer lighting & paint. Upstairs the primary bdrm has been updated with a custom closet and stunning ensuite bath including walnut vanity, new lighting and gorgeous tile floor. 2nd bdrm has designer Murphy bed & shelving, making a perfect conversion from home office to guest bedroom. One of the very few homes in the development with a fenced yard off the living room & entrance from the boulevard. Lovely trees, landscaping and front porch for cool summer evenings. Parking for 3 vehicles! (id:6769)