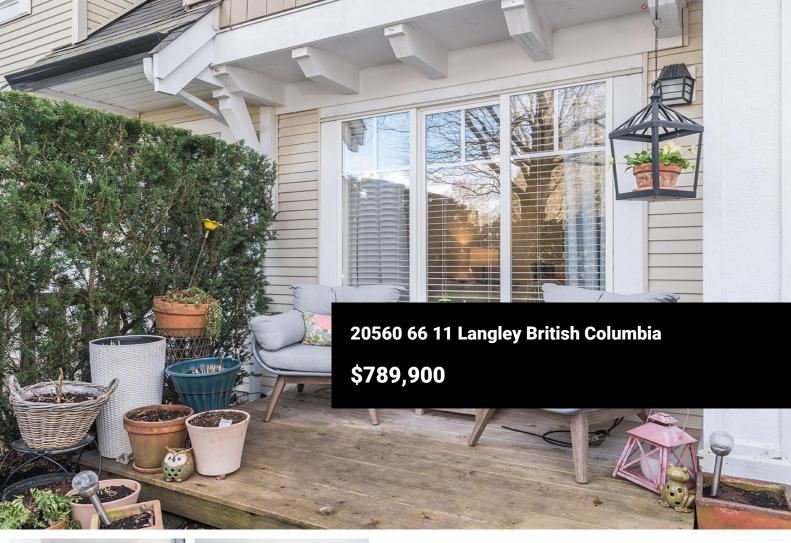

Gorgeous, renovated home in Amberleigh II should be at the top of your list! Magazine-worthy finishing incl updated vinyl plank floor & carpet, 4" painted pine baseboards, custom millwork in the living rm & kitchen, new fireplace surround with added storage and Carrera marble, all new designer lighting & paint. Upstairs the primary bdrm has been updated with a custom closet and stunning ensuite bath including walnut vanity, new lighting and gorgeous tile floor. 2nd bdrm has designer Murphy bed & shelving, making a perfect conversion from home office to guest bedroom. One of the very few homes in the development with a fenced yard off the living room & entrance from the boulevard. Lovely trees, landscaping and front porch for cool summer evenings. Parking for 3 vehicles! (id:6769)