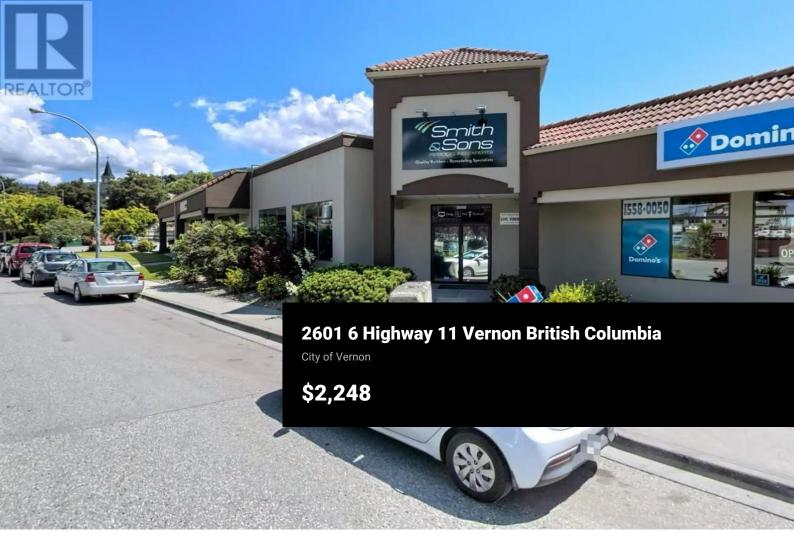

RE/MAX Kelowna 100-1553 Harvey Avenue Kelowna, BC, Canada Looking for a centrally located, move-in ready commercial space for your business? Offering exceptional visibility and convenient access, this high-traffic location is ideal for a wide range of business opportunities. Ample on-site parking ensures ease for both customers and staff. Situated just off the highway and within steps of popular businesses like Tim Hortons; and Domino's Pizza, this property is also a short walk from downtown Vernon, making it perfect for capturing both commuter and pedestrian traffic. Rent is approx. \$3263+GST per month. (id:6769)