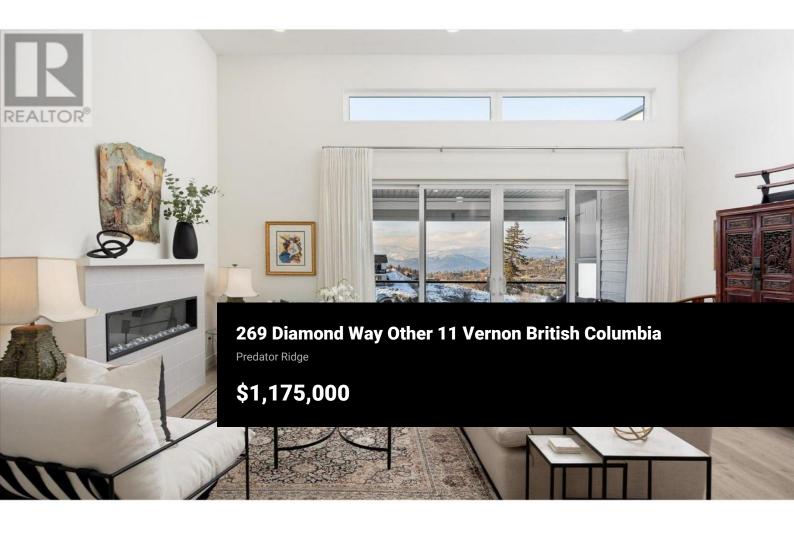

LIVE YOUR BEST LIFE. Nestled in a quiet cul-de-sac, this walkout townhome epitomizes quiet luxury, showcasing extensive upgrades curated by the homeowner who is an interior designer. Settle into a thoughtfully designed floor plan that provides the space you need while enjoying the exceptional lifestyle of Predator Ridge. This home features additional custom cabinetry and upgraded light fixtures; the primary ensuite boasts a free standing soaker tub with dimmable chandelier lighting, a spacious walk-in shower, and in-floor heating. All bathrooms have been upgraded with quartz countertops and undermount sinks. Main living areas are adorned with high-quality vinyl plank flooring, while the bathrooms are tiled and the stairs are carpeted. Both covered decks ensure privacy from your neighbours, with Phantom Screens® on the upper deck and a gate on the lower deck. Custom window treatments have been added throughout the home. The color scheme is designed to appeal to a broad range of homeowners, featuring soft neutral colors and accented feature walls. Enjoy the countless amenities at Predator Ridge, including unlimited access to the fitness centre equipped with a gym, steam room, hot tub and indoor lap pool. Additionally, a transferable Golf Membership for a couple (valued at \$66,000) and an electric golf cart are available for negotiation with the right buyer. This home is t...