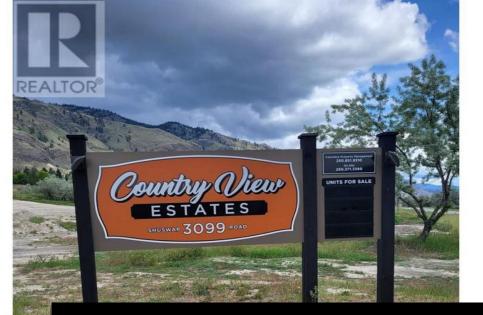

**3099 SHUSWAP Road 11 Kamloops British Columbia** South Thompson Valley

## \$121,900

Please see the Developers Disclosure statement attached - 45 bare land strata lots of various sizes starting at 4000 square feet and up. These lots are part of a MHP that has 60 units in totals. The Developer intends to firstly offer strata lots for sale to those tenants of the Development currently renting or leasing such strata lots and subsequently offer such strata lots for sale to the general public as an investment. The present owners collect a monthly pad rent from each unit located on the lot and that fee is increasing every year. Presently the monthly income ranges from \$420 to \$480. Any strata lot purchased by the general public will be subject to existing tenancies operated in accordance with the provisions of the Manufactured Home Park Tenancy Act. (id:6769)