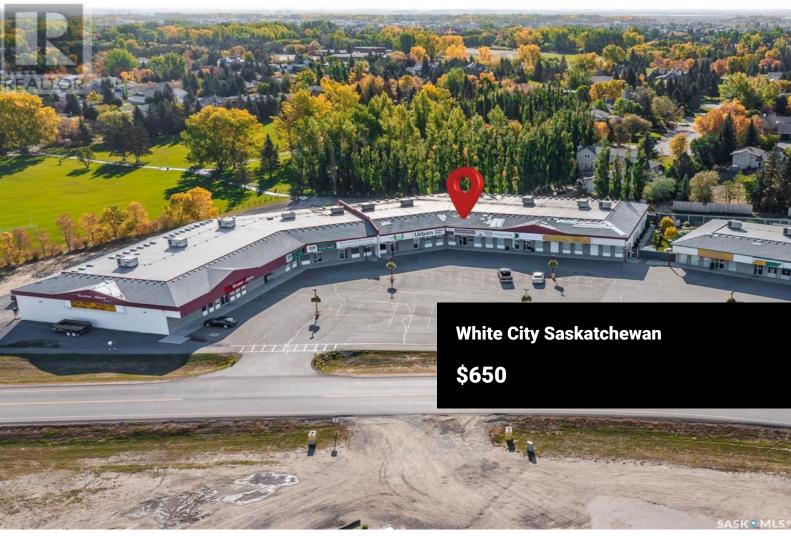

If you have been looking for a professional office space, this opportunity is just for you! Included in your rent is free Wi-Fi, professional grade business equipment, a large boardroom, video conferencing room and free parking. It also includes a fully equipped kitchen, 24/7 access to the building, free parking and utilities/facility management. This great property is conveniently located 10 minutes from Regina, just off the #1 Highway with close access to businesses in Emerald Park, White City, Balgonie and Pilot Butte. (id:6769)