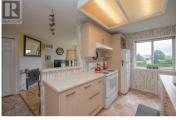

Level-entry unit with garage in desirable Countryside Place. This well-maintained 2-bedroom home is located in a quiet, 14-unit complex. The cozy living room features updated flooring, a natural gas fireplace, and a charming bay window with a beautiful view. The newly renovated galley kitchen offers ample cabinet space, while the adjacent dining area opens to a covered patio through sliding glass doors -- perfect for entertaining or unwinding at the end of the day. The spacious primary bedroom includes a large closet and convenient cheater ensuite. A versatile second bedroom works well as a guest room or home office. You'll also appreciate the large laundry room, complete with a laundry sink and extra storage. The private garage provides great additional space, and the well-kept common area offers a peaceful setting with green space, picnic tables, and ample visitor parking. (id:6769)