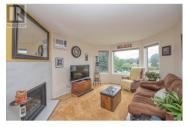

Level-entry unit with garage in desirable Countryside Place. This well-maintained 2-bedroom home is located in a quiet, 14-unit complex. The cozy living room features updated flooring, a natural gas fireplace, and a charming bay window with a beautiful view. The newly renovated galley kitchen offers ample cabinet space, while the adjacent dining area opens to a covered patio through sliding glass doors -- perfect for entertaining or unwinding at the end of the day. The spacious primary bedroom includes a large closet and convenient cheater ensuite. A versatile second bedroom works well as a guest room or home office. You'll also appreciate the large laundry room, complete with a laundry sink and extra storage. The private garage provides great additional space, and the well-kept common area offers a peaceful setting with green space, picnic tables, and ample visitor parking. (id:6769)