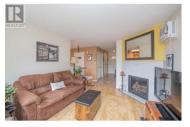

Level-entry unit with garage in desirable Countryside Place. This well-maintained 2-bedroom home is located in a quiet, 14-unit complex. The cozy living room features updated flooring, a natural gas fireplace, and a charming bay window with a beautiful view. The newly renovated galley kitchen offers ample cabinet space, while the adjacent dining area opens to a covered patio through sliding glass doors -- perfect for entertaining or unwinding at the end of the day. The spacious primary bedroom includes a large closet and convenient cheater ensuite. A versatile second bedroom works well as a guest room or home office. You'll also appreciate the large laundry room, complete with a laundry sink and extra storage. The private garage provides great additional space, and the well-kept common area offers a peaceful setting with green space, picnic tables, and ample visitor parking. (id:6769)