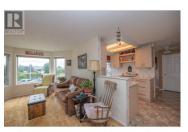

Level-entry unit with garage in desirable Countryside Place. This well-maintained 2-bedroom home is located in a quiet, 14-unit complex. The cozy living room features updated flooring, a natural gas fireplace, and a charming bay window with a beautiful view. The newly renovated galley kitchen offers ample cabinet space, while the adjacent dining area opens to a covered patio through sliding glass doors -- perfect for entertaining or unwinding at the end of the day. The spacious primary bedroom includes a large closet and convenient cheater ensuite. A versatile second bedroom works well as a guest room or home office. You'll also appreciate the large laundry room, complete with a laundry sink and extra storage. The private garage provides great additional space, and the well-kept common area offers a peaceful setting with green space, picnic tables, and ample visitor parking. (id:6769)