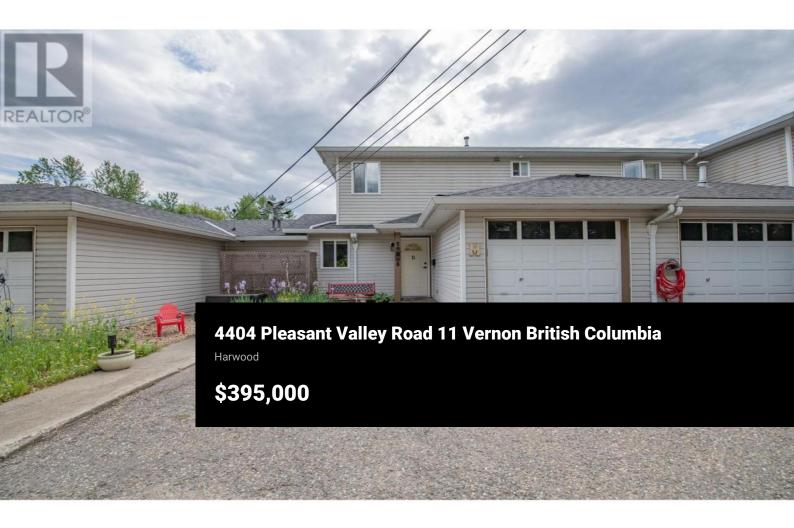

Level-entry unit with garage in desirable Countryside Place. This well-maintained 2-bedroom home is located in a quiet, 14-unit complex. The cozy living room features updated flooring, a natural gas fireplace, and a charming bay window with a beautiful view. The newly renovated galley kitchen offers ample cabinet space, while the adjacent dining area opens to a covered patio through sliding glass doors -- perfect for entertaining or unwinding at the end of the day. The spacious primary bedroom includes a large closet and convenient cheater ensuite. A versatile second bedroom works well as a guest room or home office. You'll also appreciate the large laundry room, complete with a laundry sink and extra storage. The private garage provides great additional space, and the well-kept common area offers a peaceful setting with green space, picnic tables, and ample visitor parking. (id:6769)