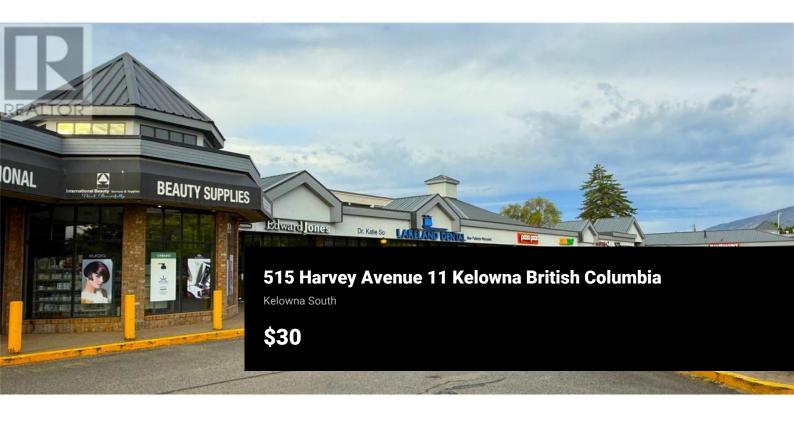

Hard to find small space in busy shopping centre with prominent Harvey Avenue frontage at Ellis Street near downtown. Premises are fully finished turnkey space ideal for professional use. Lakeland Plaza is located on the south side of Harvey Avenue art the intersection of Ellis Street with 40 on-site parking stalls. Located very near a rapid transit stop and recently constructed a pedestrian overpass providing concenvient access to downtown. Excellent storefront signage with pylon sign panel available. Available September 1, 2025. (id:6769)