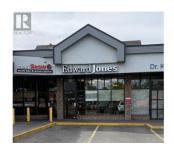

Hard to find small space in busy shopping centre with prominent Harvey Avenue frontage at Ellis Street near downtown. Premises are fully finished turnkey space ideal for professional use. Lakeland Plaza is located on the south side of Harvey Avenue art the intersection of Ellis Street with 40 on-site parking stalls. Located very near a rapid transit stop and recently constructed a pedestrian overpass providing concenvient access to downtown. Excellent storefront signage with pylon sign panel available. Available September 1, 2025. (id:6769)