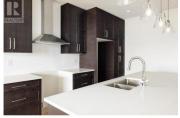

Discover modern luxury at the Vines with this brand-new half-duplex featuring a full basement and panoramic lake views. The main level dazzles with engineered hardwood floors and an open concept layout, including a kitchen designed for a chef with extensive storage, an island with a bar, and a dining area ideal for gatherings. Step outside onto the covered deck to enjoy the serene landscape. Also on the main level are a convenient 2-pc powder room, a laundry room, and access to the double garage. The main floor hosts the primary suite, complete with a walk-in closet and a 5-pc ensuite bath, boasting heated tile floors and a spacious soaker tub. The lower level offers versatility with a rec room, two additional bedrooms, a 4-pc bath, dual storage/utility rooms, available hydronic floor piping, and a large 400 sq ft unfinished flex space under the garage--ready for your custom touch. This home is built with efficiency in mind, featuring a high-efficiency furnace, air conditioning, and hot water tank. Enjoy heightened privacy with an ICF (Concrete) party wall and convenience with a garage pre-wired for EV charging. Located near the prestigious Fred Couples-designed golf course, The Rise, and just a short drive from town amenities. Please note: Photos reflect a similar finished unit. (id:6769)