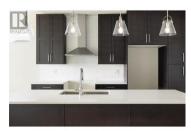

Discover modern luxury at the Vines with this brand-new half-duplex featuring a full basement and panoramic lake views. The main level dazzles with engineered hardwood floors and an open concept layout, including a kitchen designed for a chef with extensive storage, an island with a bar, and a dining area ideal for gatherings. Step outside onto the covered deck to enjoy the serene landscape. Also on the main level are a convenient 2-pc powder room, a laundry room, and access to the double garage. The main floor hosts the primary suite, complete with a walk-in closet and a 5-pc ensuite bath, boasting heated tile floors and a spacious soaker tub. The lower level offers versatility with a rec room, two additional bedrooms, a 4-pc bath, dual storage/utility rooms, available hydronic floor piping, and a large 400 sq ft unfinished flex space under the garage--ready for your custom touch. This home is built with efficiency in mind, featuring a high-efficiency furnace, air conditioning, and hot water tank. Enjoy heightened privacy with an ICF (Concrete) party wall and convenience with a garage pre-wired for EV charging. Located near the prestigious Fred Couples-designed golf course, The Rise, and just a short drive from town amenities. Please note: Photos reflect a similar finished unit. (id:6769)