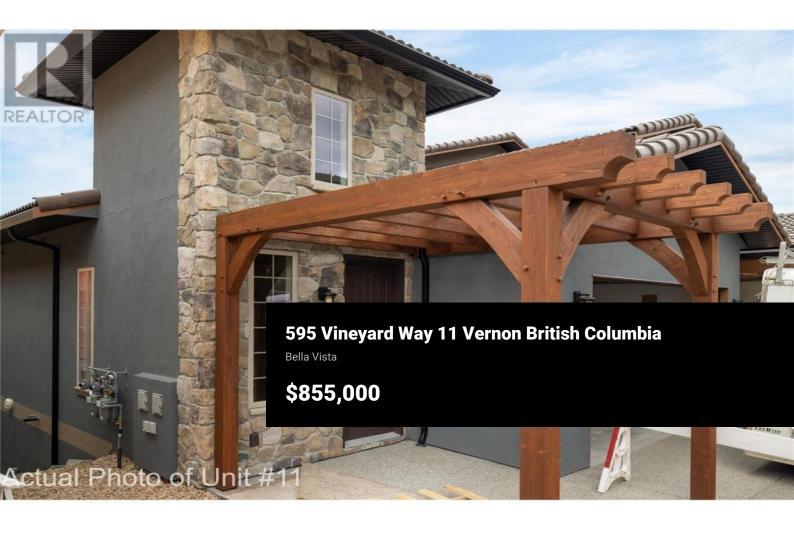

Discover modern luxury at the Vines with this brand-new half-duplex featuring a full basement and panoramic lake views. The main level dazzles with engineered hardwood floors and an open concept layout, including a kitchen designed for a chef with extensive storage, an island with a bar, and a dining area ideal for gatherings. Step outside onto the covered deck to enjoy the serene landscape. Also on the main level are a convenient 2-pc powder room, a laundry room, and access to the double garage. The main floor hosts the primary suite, complete with a walk-in closet and a 5-pc ensuite bath, boasting heated tile floors and a spacious soaker tub. The lower level offers versatility with a rec room, two additional bedrooms, a 4-pc bath, dual storage/utility rooms, available hydronic floor piping, and a large 400 sq ft unfinished flex space under the garage--ready for your custom touch. This home is built with efficiency in mind, featuring a high-efficiency furnace, air conditioning, and hot water tank. Enjoy heightened privacy with an ICF (Concrete) party wall and convenience with a garage pre-wired for EV charging. Located near the prestigious Fred Couples-designed golf course, The Rise, and just a short drive from town amenities. Please note: Photos reflect a similar finished unit. (id:6769)