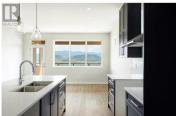

Discover modern luxury at the Vines with this brand-new half-duplex featuring a full basement and panoramic lake views. The main level dazzles with engineered hardwood floors and an open concept layout, including a kitchen designed for a chef with extensive storage, an island with a bar, and a dining area ideal for gatherings. Step outside onto the covered deck to enjoy the serene landscape. Also on the main level are a convenient 2-pc powder room, a laundry room, and access to the double garage. The main floor hosts the primary suite, complete with a walk-in closet and a 5-pc ensuite bath, boasting heated tile floors and a spacious soaker tub. The lower level offers versatility with a rec room, two additional bedrooms, a 4-pc bath, dual storage/utility rooms, available hydronic floor piping, and a large 400 sq ft unfinished flex space under the garage--ready for your custom touch. This home is built with efficiency in mind, featuring a high-efficiency furnace, air conditioning, and hot water tank. Enjoy heightened privacy with an ICF (Concrete) party wall and convenience with a garage pre-wired for EV charging. Located near the prestigious Fred Couples-designed golf course, The Rise, and just a short drive from town amenities. Please note: Photos reflect a similar finished unit. (id:6769)