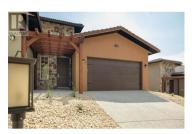

Discover modern luxury at the Vines with this brand-new half-duplex featuring a full basement and panoramic lake views. The main level dazzles with engineered hardwood floors and an open concept layout, including a kitchen designed for a chef with extensive storage, an island with a bar, and a dining area ideal for gatherings. Step outside onto the covered deck to enjoy the serene landscape. Also on the main level are a convenient 2-pc powder room, a laundry room, and access to the double garage. The main floor hosts the primary suite, complete with a walk-in closet and a 5-pc ensuite bath, boasting heated tile floors and a spacious soaker tub. The lower level offers versatility with a rec room, two additional bedrooms, a 4-pc bath, dual storage/utility rooms, available hydronic floor piping, and a large 400 sq ft unfinished flex space under the garage--ready for your custom touch. This home is built with efficiency in mind, featuring a high-efficiency furnace, air conditioning, and hot water tank. Enjoy heightened privacy with an ICF (Concrete) party wall and convenience with a garage pre-wired for EV charging. Located near the prestigious Fred Couples-designed golf course, The Rise, and just a short drive from town amenities. Please note: Photos reflect a similar finished unit. (id:6769)