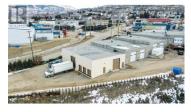

Why be tied up in a GIC when alternatively you could invest & hold a recently updated commercial real estate property with a 4.50% CAP RATE on Middleton Mountain Vernon! Great location in a very popular 12 unit commercial strata complex with 2273 sqft of space. Multiple access points from Waddington Drive and 11th Ave, including a dedicated back lane to the bay area. Plus, the light industrial zoning offers a multitude of future usage. Current lease in place until October 15, 2027 with optional dual 3-year term extensions. Call us today for more information on this next investment into your portfolio! (id:6769)