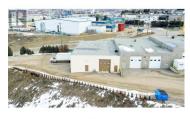

Why be tied up in a GIC when alternatively you could invest & hold a recently updated commercial real estate property with a 4.50% CAP RATE on Middleton Mountain Vernon! Great location in a very popular 12 unit commercial strata complex with 2273 sqft of space. Multiple access points from Waddington Drive and 11th Ave, including a dedicated back lane to the bay area. Plus, the light industrial zoning offers a multitude of future usage. Current lease in place until October 15, 2027 with optional dual 3-year term extensions. Call us today for more information on this next investment into your portfolio! (id:6769)