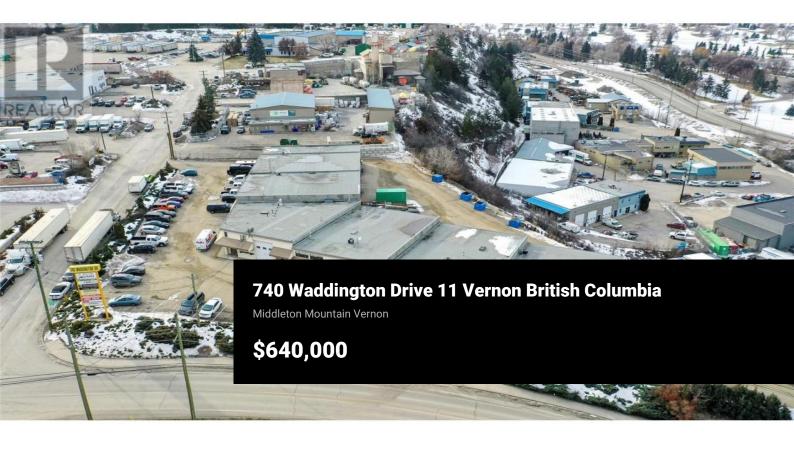

Why be tied up in a GIC when alternatively you could invest & hold a recently updated commercial real estate property with a 4.50% CAP RATE on Middleton Mountain Vernon! Great location in a very popular 12 unit commercial strata complex with 2273 sqft of space. Multiple access points from Waddington Drive and 11th Ave, including a dedicated back lane to the bay area. Plus, the light industrial zoning offers a multitude of future usage. Current lease in place until October 15, 2027 with optional dual 3-year term extensions. Call us today for more information on this next investment into your portfolio! (id:6769)