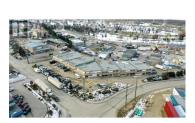

Why be tied up in a GIC when alternatively you could invest & hold a recently updated commercial real estate property with a 4.50% CAP RATE on Middleton Mountain Vernon! Great location in a very popular 12 unit commercial strata complex with 2273 sqft of space. Multiple access points from Waddington Drive and 11th Ave, including a dedicated back lane to the bay area. Plus, the light industrial zoning offers a multitude of future usage. Current lease in place until October 15, 2027 with optional dual 3-year term extensions. Call us today for more information on this next investment into your portfolio! (id:6769)