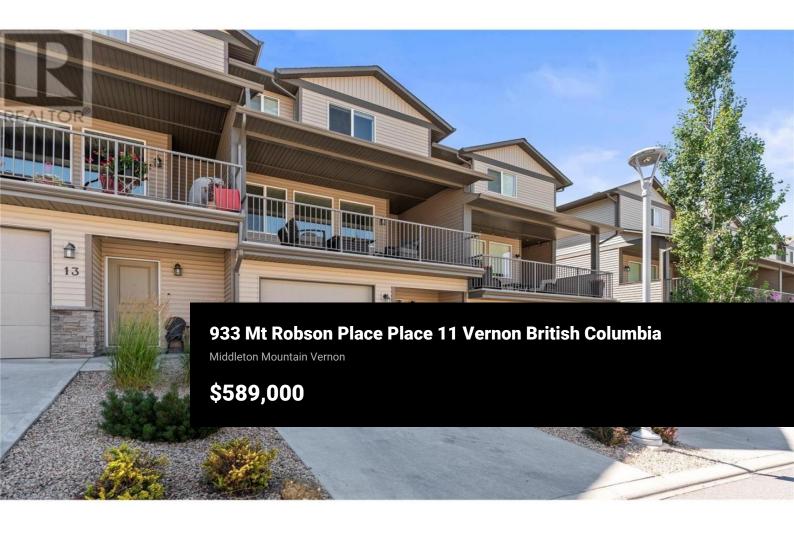

Welcome to The Vue in Middleton, one of the most sought-after communities in Vernon, BC! This stunning townhome, built in 2017, offers 1339 sq. ft. of modern living space. It features 3 bedrooms and 2.5 bathrooms, perfect for family living. The main level boasts a beautiful open floor plan, complemented by a kitchen with quartz countertops and undermount sink, ideal for culinary enthusiasts. Enjoy the convenience of a walk-out main level balcony, perfect for relaxing or entertaining. The home also includes a 2-car tandem garage, unique to specific units in this community, this being one of them! Located just minutes away from parks and the scenic Middleton Mountain Loop walking path, this home provides ample opportunities for outdoor activities. Families will appreciate the proximity to Hillview and Coldstream Elementary Schools, as well as VSS High School. This home combines incredible family living with convenience, nestled in a warm and inviting community. Don't miss the opportunity to make this exceptional property your new home! (id:6769)