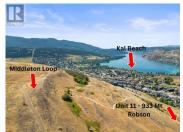

Welcome to The Vue in Middleton, one of the most sought-after communities in Vernon, BC! This stunning townhome, built in 2017, offers 1339 sq. ft. of modern living space. It features 3 bedrooms and 2.5 bathrooms, perfect for family living. The main level boasts a beautiful open floor plan, complemented by a kitchen with quartz countertops and undermount sink, ideal for culinary enthusiasts. Enjoy the convenience of a walk-out main level balcony, perfect for relaxing or entertaining. The home also includes a 2-car tandem garage, unique to specific units in this community, this being one of them! Located just minutes away from parks and the scenic Middleton Mountain Loop walking path, this home provides ample opportunities for outdoor activities. Families will appreciate the proximity to Hillview and Coldstream Elementary Schools, as well as VSS High School. This home combines incredible family living with convenience, nestled in a warm and inviting community. Don't miss the opportunity to make this exceptional property your new home! (id:6769)