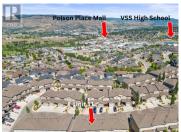

Welcome to The Vue in Middleton, one of the most sought-after communities in Vernon, BC! This stunning townhome, built in 2017, offers 1339 sq. ft. of modern living space. It features 3 bedrooms and 2.5 bathrooms, perfect for family living. The main level boasts a beautiful open floor plan, complemented by a kitchen with quartz countertops and undermount sink, ideal for culinary enthusiasts. Enjoy the convenience of a walk-out main level balcony, perfect for relaxing or entertaining. The home also includes a 2-car tandem garage, unique to specific units in this community, this being one of them! Located just minutes away from parks and the scenic Middleton Mountain Loop walking path, this home provides ample opportunities for outdoor activities. Families will appreciate the proximity to Hillview and Coldstream Elementary Schools, as well as VSS High School. This home combines incredible family living with convenience, nestled in a warm and inviting community. Don't miss the opportunity to make this exceptional property your new home! (id:6769)