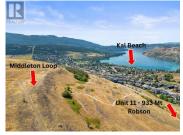

Welcome to The Vue in Middleton, one of the most sought-after communities in Vernon, BC! \*VACANT\* and ready for quick possession...this stunning townhome, built in 2017, offers 1339 sq. ft. of modern living space. It features 3 bedrooms and 2.5 bathrooms, perfect for family living. The main level boasts a beautiful open floor plan, complemented by a kitchen with quartz countertops and undermount sink, ideal for culinary enthusiasts. Enjoy the convenience of a walk-out main level balcony, perfect for relaxing or entertaining. The home also includes a 2-car tandem garage, unique to specific units in this community, this being one of them! Located just minutes away from parks and the scenic Middleton Mountain Loop walking path, this home provides ample opportunities for outdoor activities. Families will appreciate the proximity to Hillview and Coldstream Elementary Schools, as well as VSS High School. This home combines incredible family living with convenience, nestled in a warm and inviting community. Don't miss the opportunity to make this exceptional property your new home! (id:6769)