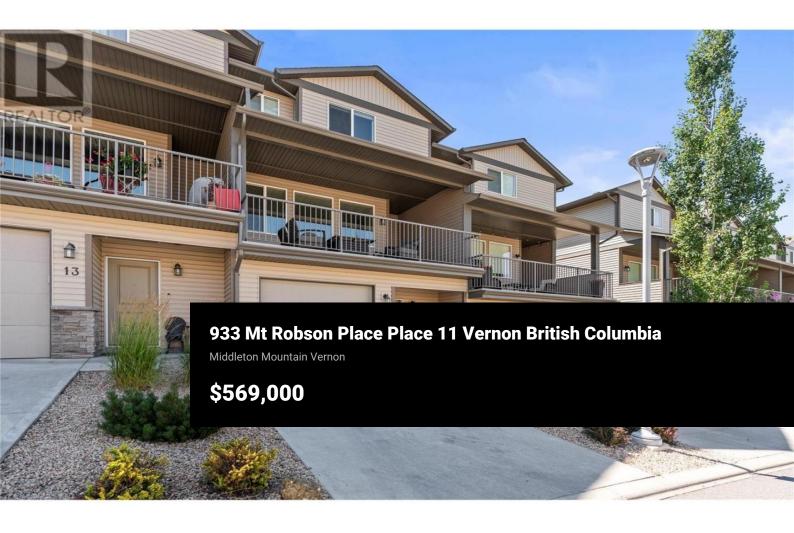

Welcome to The Vue in Middleton, one of the most sought-after communities in Vernon, BC! \*VACANT\* and ready for quick possession...this stunning townhome, built in 2017, offers 1339 sq. ft. of modern living space. It features 3 bedrooms and 2.5 bathrooms, perfect for family living. The main level boasts a beautiful open floor plan, complemented by a kitchen with quartz countertops and undermount sink, ideal for culinary enthusiasts. Enjoy the convenience of a walk-out main level balcony, perfect for relaxing or entertaining. The home also includes a 2-car tandem garage, unique to specific units in this community, this being one of them! Located just minutes away from parks and the scenic Middleton Mountain Loop walking path, this home provides ample opportunities for outdoor activities. Families will appreciate the proximity to Hillview and Coldstream Elementary Schools, as well as VSS High School. This home combines incredible family living with convenience, nestled in a warm and inviting community. Don't miss the opportunity to make this exceptional property your new home! (id:6769)