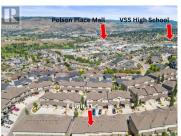

Welcome to The Vue in Middleton, one of the most sought-after communities in Vernon, BC! \*VACANT\* and ready for quick possession...this stunning townhome, built in 2017, offers 1339 sq. ft. of modern living space. It features 3 bedrooms and 2.5 bathrooms, perfect for family living. The main level boasts a beautiful open floor plan, complemented by a kitchen with quartz countertops and undermount sink, ideal for culinary enthusiasts. Enjoy the convenience of a walk-out main level balcony, perfect for relaxing or entertaining. The home also includes a 2-car tandem garage, unique to specific units in this community, this being one of them! Located just minutes away from parks and the scenic Middleton Mountain Loop walking path, this home provides ample opportunities for outdoor activities. Families will appreciate the proximity to Hillview and Coldstream Elementary Schools, as well as VSS High School. This home combines incredible family living with convenience, nestled in a warm and inviting community. Don't miss the opportunity to make this exceptional property your new home! (id:6769)