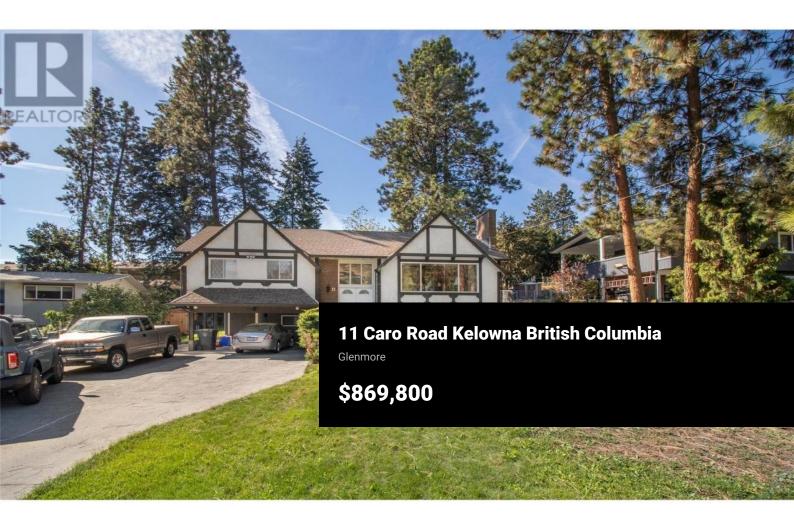

Discover this charming Glenmore home, lovingly maintained by the same owner for over 40 years. Centrally located, it offers easy access to shopping, schools, and amenities. The main level features three bedrooms, including a primary with ensuite, plus another full bathroom. Cozy up by the living room fireplace or enjoy the spacious family room downstairs, complete with another fireplace, a bedroom, den, and another half bathroom. Ample parking accommodates an RV and includes a covered carport. Nestled in a peaceful area, you're just steps from Caro Park. This is a true Glenmore gem! Quick possession available. (id:6769)