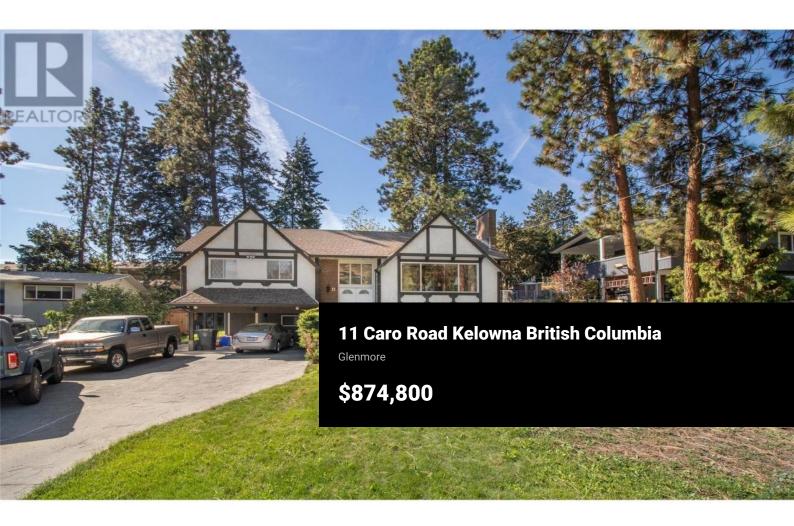

Discover this charming Glenmore home, lovingly maintained by the same owner for over 40 years. Centrally located, it offers easy access to shopping, schools, and amenities. The main level features three bedrooms, including a primary with ensuite, plus another full bathroom. Cozy up by the living room fireplace or enjoy the spacious family room downstairs, complete with another fireplace, a bedroom, den, and another half bathroom. Ample parking accommodates an RV and includes a covered carport. Nestled in a peaceful area, you're just steps from Caro Park. This is a true Glenmore gem! Quick possession available. (id:6769)