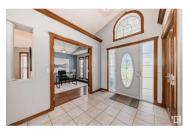

LOOKING FOR A PERFECT MARRIAGE BETWEEN TRANQUIL COUNTRY LIVING AND THE COMFORTS OF AN URBAN LIFESTYLE? This sprawling 1828 Square Foot CUSTOM BUILT ROCK SOLID BUNGALOW IS FULLY LOADED WITH TOO MANY UPGRADES TO LIST HERE! Get your Costco run in and be enjoying drinks and BBQing steaks while listening to the birds/ducks, crickets and frogs from your massive covered deck inside of an hour. Ardrossan offers a small town feel and is just outside bustling Sherwood Park. Nearly 3500 SF of total living space. ROCK SOLID FAMILY HOME. 4 beds - two up and two down. THREE FULL BATHS. ALL APPLIANCES ARE NEW WITHIN TWO YEARS & SMART. NEW SHINGLES/GUTTERS IN 2021. Soft close cabinetry. TWO Natural gas lines (BBQ & FIRE TABLE). Huge amount of storage. TRIPLE GARAGE W/HOT & COLD water plus a floor drain. AIR CONDITIONING. GRANITE kitchen & main bath countertops wrapped in leather. FRESHLY PAINTED. INSTANT HOT WATER. 3 FIREPLACES. WATER FILTRATION SYSTEM. UNREAL VALUE. (id:6769)