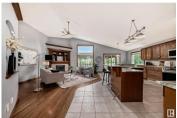

LOOKING FOR A PERFECT MARRIAGE BETWEEN TRANQUIL COUNTRY LIVING AND THE COMFORTS OF AN URBAN LIFESTYLE? This sprawling 1828 Square Foot CUSTOM BUILT ROCK SOLID BUNGALOW IS FULLY LOADED WITH TOO MANY UPGRADES TO LIST HERE! Get your Costco run in and be enjoying drinks and BBQing steaks while listening to the birds/ducks, crickets and frogs from your massive covered deck inside of an hour. Ardrossan offers a small town feel and is just outside bustling Sherwood Park. Nearly 3500 SF of total living space. ROCK SOLID FAMILY HOME. 4 beds - two up and two down. THREE FULL BATHS. ALL APPLIANCES ARE NEW WITHIN TWO YEARS & SMART. NEW SHINGLES/GUTTERS IN 2021. Soft close cabinetry. TWO Natural gas lines (BBQ & FIRE TABLE). Huge amount of storage. TRIPLE GARAGE W/HOT & COLD water plus a floor drain. AIR CONDITIONING. GRANITE kitchen & main bath countertops wrapped in leather. FRESHLY PAINTED. INSTANT HOT WATER. 3 FIREPLACES. WATER FILTRATION SYSTEM. UNREAL VALUE. (id:6769)