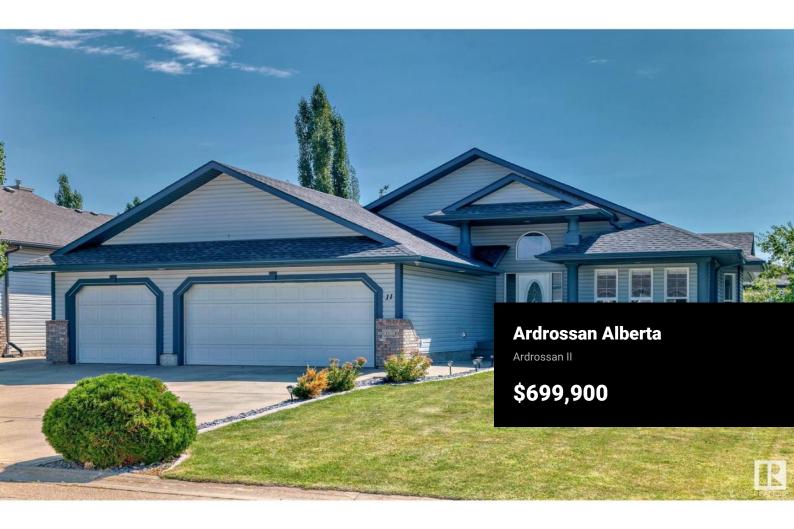

LOOKING FOR A PERFECT MARRIAGE BETWEEN TRANQUIL COUNTRY LIVING AND THE COMFORTS OF AN URBAN LIFESTYLE? This sprawling 1828 Square Foot CUSTOM BUILT ROCK SOLID BUNGALOW IS FULLY LOADED WITH TOO MANY UPGRADES TO LIST HERE! Get your Costco run in and be enjoying drinks and BBQing steaks while listening to the birds/ducks, crickets and frogs from your massive covered deck inside of an hour. Ardrossan offers a small town feel and is just outside bustling Sherwood Park. Nearly 3500 SF of total living space. ROCK SOLID FAMILY HOME. 4 beds - two up and two down. THREE FULL BATHS. ALL APPLIANCES ARE NEW WITHIN TWO YEARS & SMART. NEW SHINGLES/GUTTERS IN 2021. Soft close cabinetry. TWO Natural gas lines (BBQ & FIRE TABLE). Huge amount of storage. TRIPLE GARAGE W/HOT & COLD water plus a floor drain. AIR CONDITIONING. GRANITE kitchen & main bath countertops wrapped in leather. FRESHLY PAINTED. INSTANT HOT WATER. 3 FIREPLACES. WATER FILTRATION SYSTEM. UNREAL VALUE. (id:6769)