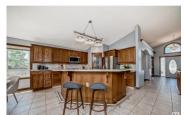

LOOKING FOR A PERFECT MARRIAGE BETWEEN TRANQUIL COUNTRY LIVING AND THE COMFORTS OF AN URBAN LIFESTYLE? This sprawling 1828 Square Foot CUSTOM BUILT ROCK SOLID BUNGALOW IS FULLY LOADED WITH TOO MANY UPGRADES TO LIST HERE! Get your Costco run in and be enjoying drinks and BBQing steaks while listening to the birds/ducks, crickets and frogs from your massive covered deck inside of an hour. Ardrossan offers a small town feel and is just outside bustling Sherwood Park. Nearly 3500 SF of total living space. ROCK SOLID FAMILY HOME. 4 beds - two up and two down. THREE FULL BATHS. ALL APPLIANCES ARE NEW WITHIN TWO YEARS & SMART. NEW SHINGLES/GUTTERS IN 2021. Soft close cabinetry. TWO Natural gas lines (BBQ & FIRE TABLE). Huge amount of storage. TRIPLE GARAGE W/HOT & COLD water plus a floor drain. AIR CONDITIONING. GRANITE kitchen & main bath countertops wrapped in leather. FRESHLY PAINTED. INSTANT HOT WATER. 3 FIREPLACES. WATER FILTRATION SYSTEM. UNREAL VALUE. (id:6769)