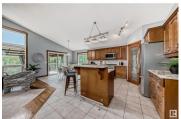

LOOKING FOR A PERFECT MARRIAGE BETWEEN TRANQUIL COUNTRY LIVING AND THE COMFORTS OF AN URBAN LIFESTYLE? This sprawling 1828 Square Foot CUSTOM BUILT ROCK SOLID BUNGALOW IS FULLY LOADED WITH TOO MANY UPGRADES TO LIST HERE! Get your Costco run in and be enjoying drinks and BBQing steaks while listening to the birds/ducks, crickets and frogs from your massive covered deck inside of an hour. Ardrossan offers a small town feel and is just outside bustling Sherwood Park. Nearly 3500 SF of total living space. ROCK SOLID FAMILY HOME. 4 beds - two up and two down. THREE FULL BATHS. ALL APPLIANCES ARE NEW WITHIN TWO YEARS & SMART. NEW SHINGLES/GUTTERS IN 2021. Soft close cabinetry. TWO Natural gas lines (BBQ & FIRE TABLE). Huge amount of storage. TRIPLE GARAGE W/HOT & COLD water plus a floor drain. AIR CONDITIONING. GRANITE kitchen & main bath countertops wrapped in leather. FRESHLY PAINTED. INSTANT HOT WATER. 3 FIREPLACES. WATER FILTRATION SYSTEM. UNREAL VALUE. (id:6769)