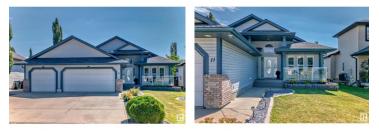

LOOKING FOR A PERFECT MARRIAGE BETWEEN TRANQUIL COUNTRY LIVING AND THE COMFORTS OF AN URBAN LIFESTYLE? This sprawling 1828 Square Foot CUSTOM BUILT ROCK SOLID BUNGALOW IS FULLY LOADED WITH TOO MANY UPGRADES TO LIST HERE! Get your Costco run in and be enjoying drinks and BBQing steaks while listening to the birds/ducks, crickets and frogs from your massive covered deck inside of an hour. Ardrossan offers a small town feel and is just outside bustling Sherwood Park. Nearly 3500 SF of total living space. ROCK SOLID FAMILY HOME. 4 beds - two up and two down. THREE FULL BATHS. ALL APPLIANCES ARE NEW WITHIN TWO YEARS & SMART. NEW SHINGLES/GUTTERS IN 2021. Soft close cabinetry. TWO Natural gas lines (BBQ & FIRE TABLE). Huge amount of storage. TRIPLE GARAGE W/HOT & COLD water plus a floor drain. AIR CONDITIONING. GRANITE kitchen & main bath countertops wrapped in leather. FRESHLY PAINTED. INSTANT HOT WATER. 3 FIREPLACES. WATER FILTRATION SYSTEM. UNREAL VALUE. (id:6769)