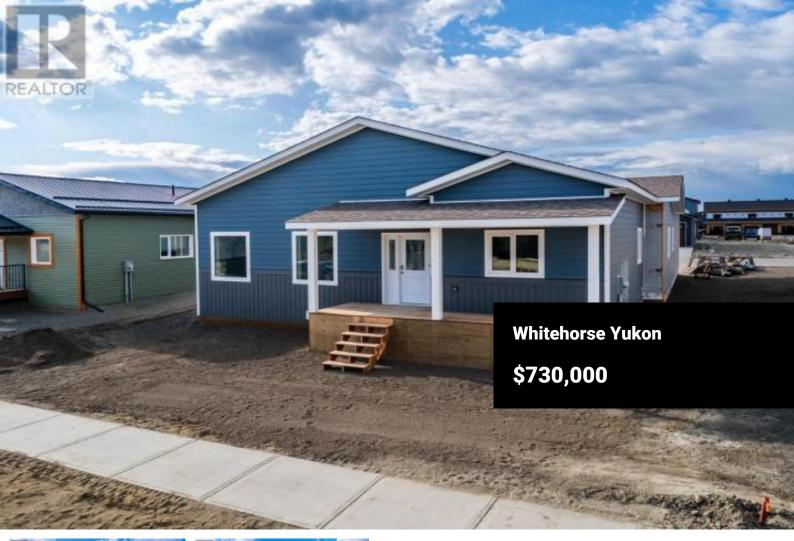

Brand New Rancher by Eagle Eye Construction! Welcome to 11 Omega Street in beautiful Whistle Bend. This well-designed 3-bedroom, 2-bathroom home is built for comfort and convenience, all on one level. The open-concept living space features corian countertops, a modern kitchen, dining area, and cozy electric fireplace. The spacious primary bedroom includes a stunning 5-piece ensuite with double vanity and soaker tub! You'll love the dedicated mudroom and laundry area, plus direct access from the attached garage at the back of the home. Need storage? The huge crawl space has you covered! Quality finishes, functional layout, and great curb appeal make this home a standout. Call today for your personal tour! (id:6769)