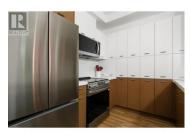

Located in the heart of the Capri-Landmark district, this bright and modern condo is the perfect blend of indoor-outdoor living in an urban environment. A substantial patio makes up nearly a third of the total living area--offering considerable outdoor entertaining space while still managing to feel private and secluded. Perfect for pets, this patio would also be well-suited to lay down some artificial turf with a fire hydrant for your dog. Inside, brand new stainless steel kitchen appliances offer peace of mind with an upscale look, and fresh paint gives the condo a clean and open feel. The master suite features a large soaker tub and a walk-in closet with custom built-ins. A second bedroom and bathroom complete the interior. In combination with the generous patio, the long entry hallway makes this property feel much like a house or townhouse, but with all of the security and convenience that only a condo can offer. Hallways along both internal walls and a parkade below mean that you are only sharing your walls/ceilings/floors with a single neighbour. An exit door right beside your unit also gives you quick access to the adjacent visitor parking and everything that the neighbourhood has to offer--weekly Farmer's Markets, Landmark District Market, Landmark Towers, CATO, Parkinson Rec Centre & Park, Apple Bowl Stadium, Capri Mall, Spall Plaza, public transit, and much more. (...