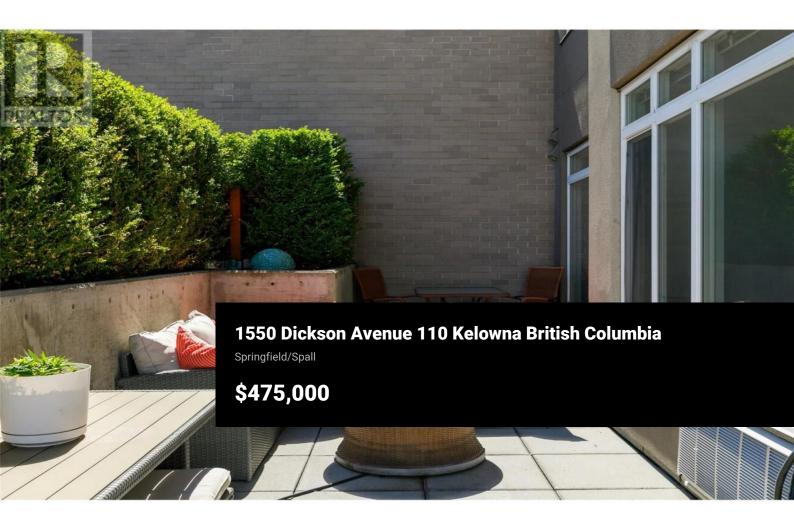

Located in the heart of the Capri-Landmark district, this bright and modern condo is the perfect blend of indoor-outdoor living in an urban environment. A substantial patio makes up nearly a third of the total living area--offering considerable outdoor entertaining space while still managing to feel private and secluded. Perfect for pets, this patio would also be well-suited to lay down some artificial turf with a fire hydrant for your dog. Inside, brand new stainless steel kitchen appliances offer peace of mind with an upscale look, and fresh paint gives the condo a clean and open feel. The master suite features a large soaker tub and a walk-in closet with custom built-ins. A second bedroom and bathroom complete the interior. In combination with the generous patio, the long entry hallway makes this property feel much like a house or townhouse, but with all of the security and convenience that only a condo can offer. Hallways along both internal walls and a parkade below mean that you are only sharing your walls/ceilings/floors with a single neighbour. An exit door right beside your unit also gives you quick access to the adjacent visitor parking and everything that the neighbourhood has to offer--weekly Farmer's Markets, Landmark District Market, Landmark Towers, CATO, Parkinson Rec Centre & Park, Apple Bowl Stadium, Capri Mall, Spall Plaza, public transit, and much more. (...