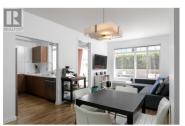

Located in the heart of the Capri-Landmark district, this bright and modern condo is the perfect blend of indoor-outdoor living in an urban environment. A substantial patio makes up nearly a third of the total living area--offering considerable outdoor entertaining space while still managing to feel private and secluded. Perfect for pets, this patio would also be well-suited to lay down some artificial turf with a fire hydrant for your dog. Inside, brand new stainless steel kitchen appliances offer peace of mind with an upscale look, and fresh paint gives the condo a clean and open feel. The master suite features a large soaker tub and a walk-in closet with custom built-ins. A second bedroom and bathroom complete the interior. In combination with the generous patio, the long entry hallway makes this property feel much like a house or townhouse, but with all of the security and convenience that only a condo can offer. Hallways along both internal walls and a parkade below mean that you are only sharing your walls/ceilings/floors with a single neighbour. An exit door right beside your unit also gives you quick access to the adjacent visitor parking and everything that the neighbourhood has to offer--weekly Farmer's Markets, Landmark District Market, Landmark Towers, CATO, Parkinson Rec Centre & Park, Apple Bowl Stadium, Capri Mall, Spall Plaza, public transit, and much more. (...