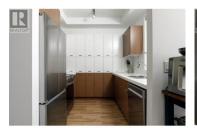

Located in the heart of the Capri-Landmark district, this bright and modern condo is the perfect blend of indoor-outdoor living in an urban environment. A substantial patio makes up nearly a third of the total living area--offering considerable outdoor entertaining space while still managing to feel private and secluded. Perfect for pets, this patio would also be well-suited to lay down some artificial turf with a fire hydrant for your dog. Inside, brand new stainless steel kitchen appliances offer peace of mind with an upscale look, and fresh paint gives the condo a clean and open feel. The master suite features a large soaker tub and a walk-in closet with custom built-ins. A second bedroom and bathroom complete the interior. In combination with the generous patio, the long entry hallway makes this property feel much like a house or townhouse, but with all of the security and convenience that only a condo can offer. Hallways along both internal walls and a parkade below mean that you are only sharing your walls/ceilings/floors with a single neighbour. An exit door right beside your unit also gives you quick access to the adjacent visitor parking and everything that the neighbourhood has to offer--weekly Farmer's Markets, Landmark District Market, Landmark Towers, CATO, Parkinson Rec Centre & Park, Apple Bowl Stadium, Capri Mall, Spall Plaza, public transit, and much more. (...