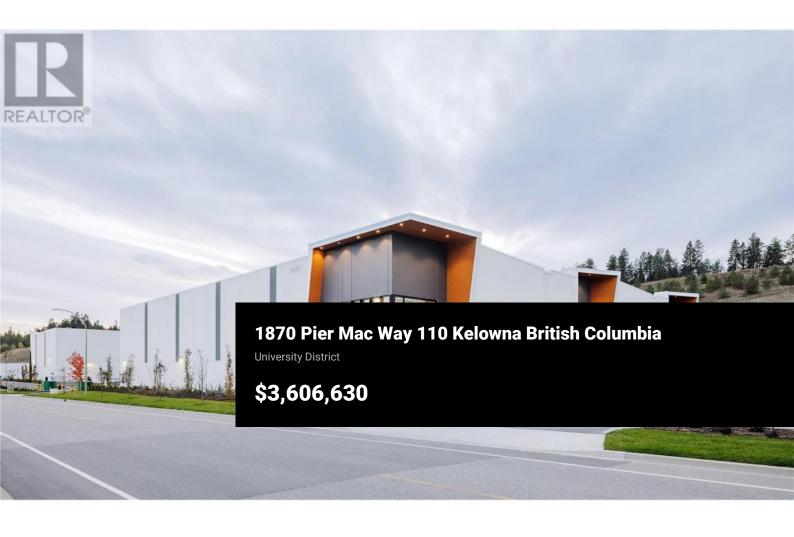

Welcome to Stratosphere – the next generation of industrial real estate in the Okanagan Valley offering a rare opportunity to own industrial space developed by Beedie. Stratosphere offers flexible ownership opportunities with transaction structures tailored to meet your needs. Developed by Western Canada's largest industrial developer, Stratosphere marks Kelowna's first large format premium industrial strata development with grade and dock loading, consisting of 13 thoughtfully crafted units across two buildings. Industrial units range in size from 7,618 to 17,273 SF, with a combined square footage to accommodate up to 74,942 SF. Each state-of-the-art unit is equipped with best-in-class specifications designed to maximize warehouse efficiencies and business operations. (id:6769)