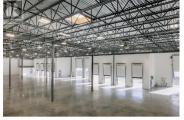

Welcome to Stratosphere – the next generation of industrial real estate in the Okanagan Valley offering a rare opportunity to own industrial space developed by Beedie. Stratosphere offers flexible ownership opportunities with transaction structures tailored to meet your needs. Developed by Western Canada's largest industrial developer, Stratosphere marks Kelowna's first large format premium industrial strata development with grade and dock loading, consisting of 13 thoughtfully crafted units across two buildings. Industrial units range in size from 7,618 to 17,273 SF, with a combined square footage to accommodate up to 74,942 SF. Each state-of-the-art unit is equipped with best-in-class specifications designed to maximize warehouse efficiencies and business operations. (id:6769)