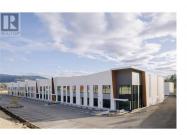

Welcome to Stratosphere – the next generation of industrial real estate in the Okanagan Valley offering a rare opportunity to own industrial space developed by Beedie. Stratosphere offers flexible ownership opportunities with transaction structures tailored to meet your needs. Developed by Western Canada's largest industrial developer, Stratosphere marks Kelowna's first large format premium industrial strata development with grade and dock loading, consisting of 13 thoughtfully crafted units across two buildings. Industrial units range in size from 7,618 to 17,273 SF, with a combined square footage to accommodate up to 74,942 SF. Each state-of-the-art unit is equipped with best-in-class specifications designed to maximize warehouse efficiencies and business operations. (id:6769)