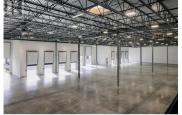

Welcome to Stratosphere – the next generation of industrial real estate in the Okanagan Valley offering a rare opportunity to own industrial space developed by Beedie. Stratosphere offers flexible ownership opportunities with transaction structures tailored to meet your needs. Developed by Western Canada's largest industrial developer, Stratosphere marks Kelowna's first large format premium industrial strata development with grade and dock loading, consisting of 13 thoughtfully crafted units across two buildings. Industrial units range in size from 7,618 to 17,273 SF, with a combined square footage to accommodate up to 74,942 SF. Each state-of-the-art unit is equipped with best-in-class specifications designed to maximize warehouse efficiencies and business operations. (id:6769)