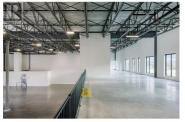

Welcome to Stratosphere – the next generation of industrial real estate in the Okanagan Valley offering a rare opportunity to own industrial space developed by Beedie. Stratosphere offers flexible ownership opportunities with transaction structures tailored to meet your needs. Developed by Western Canada's largest industrial developer, Stratosphere marks Kelowna's first large format premium industrial strata development with grade and dock loading, consisting of 13 thoughtfully crafted units across two buildings. Industrial units range in size from 7,618 to 17,273 SF, with a combined square footage to accommodate up to 74,942 SF. Each state-of-the-art unit is equipped with best-in-class specifications designed to maximize warehouse efficiencies and business operations. (id:6769)