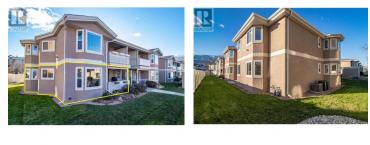

Just reduced \$20,000 and now vacant. Ground-floor corner unit in Peachwood Village - a popular 55+ townhome complex close to shopping and Skaha Lake. This two-bedroom, two-bathroom unit is tucked away in a quiet area of the development. Well maintained, featuring vinyl-plank flooring in the main living area, gas fireplace in the living room, covered patio off the dining area and ample storage inside the unit as well as a storage locker (which includes a workbench) in the carport. Large primary bedroom with full 4-piece ensuite. Nook area off the kitchen makes a great office space or work area for sewing or crafts. New fridge and A/C last year. One cat or one dog permitted. Quick possession possible. (id:6769)