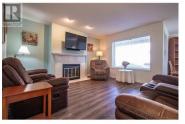

Just reduced \$20,000 and now vacant. Ground-floor corner unit in Peachwood Village - a popular 55+ townhome complex close to shopping and Skaha Lake. This two-bedroom, two-bathroom unit is tucked away in a quiet area of the development. Well maintained, featuring vinyl-plank flooring in the main living area, gas fireplace in the living room, covered patio off the dining area and ample storage inside the unit as well as a storage locker (which includes a workbench) in the carport. Large primary bedroom with full 4-piece ensuite. Nook area off the kitchen makes a great office space or work area for sewing or crafts. New fridge and A/C last year. One cat or one dog permitted. Quick possession possible. (id:6769)