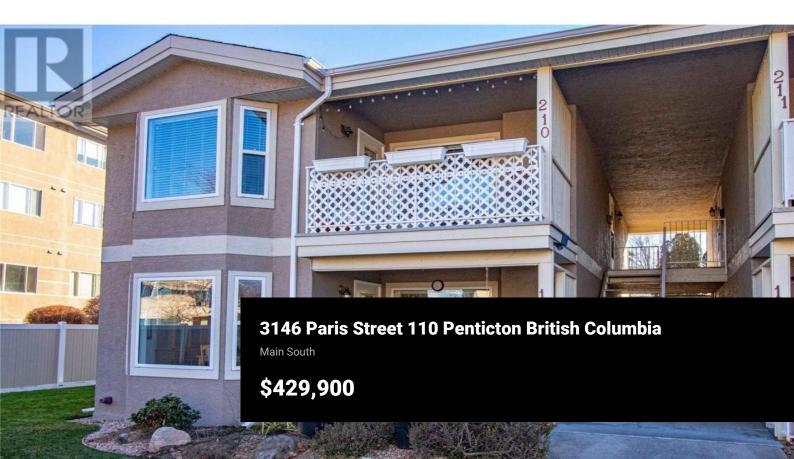

Just reduced \$20,000 and now vacant. Ground-floor corner unit in Peachwood Village - a popular 55+ townhome complex close to shopping and Skaha Lake. This two-bedroom, two-bathroom unit is tucked away in a quiet area of the development. Well maintained, featuring vinyl-plank flooring in the main living area, gas fireplace in the living room, covered patio off the dining area and ample storage inside the unit as well as a storage locker (which includes a workbench) in the carport. Large primary bedroom with full 4-piece ensuite. Nook area off the kitchen makes a great office space or work area for sewing or crafts. New fridge and A/C last year. One cat or one dog permitted. Quick possession possible. (id:6769)