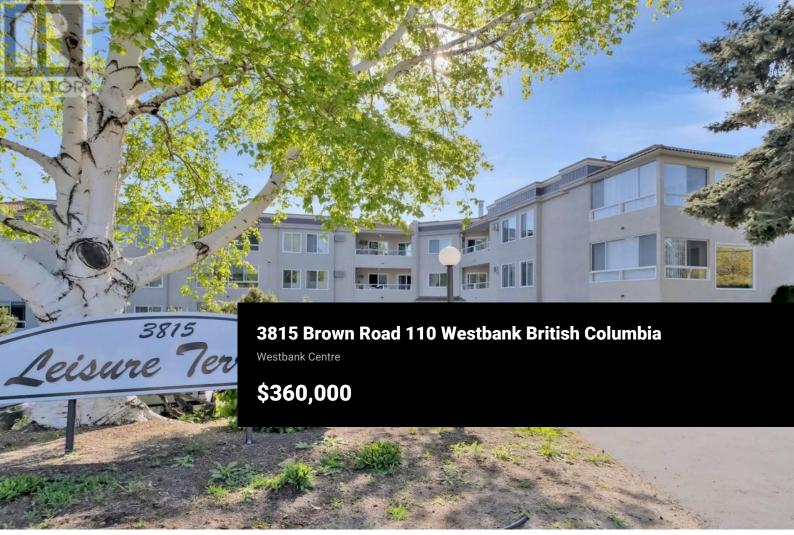

Welcome to Leisure Terrace, a desirable 55+ community in the heart of West Kelowna. This impeccably updated 2 bedroom, 2 bathroom corner condo is one you do not want to overlook. Located within walking distance to all of your shopping needs and wants, from grocery stores, to medical clinics and locally owned cafes, Johnson Bentley Aquatic Centre, and even a local winery and cidery are just down the street. Featuring over \$30,000 in updates and renovations over the last few years, including all new kitchen cabinets, counters and appliances to name a few, a fully insulated sunroom with new windows and patio door for year round enjoyment (with storage space too), and access to your own private outdoor patio for your summer entertainment. This condo includes efficient in floor heating throughout, which is included in your monthly strata fee. One cat or one dog up to 14" at the shoulder is allowed, and the complex features a small workshop space in the secure parkade, garden beds you can rent, and RV parking (subject to availability). (id:6769)