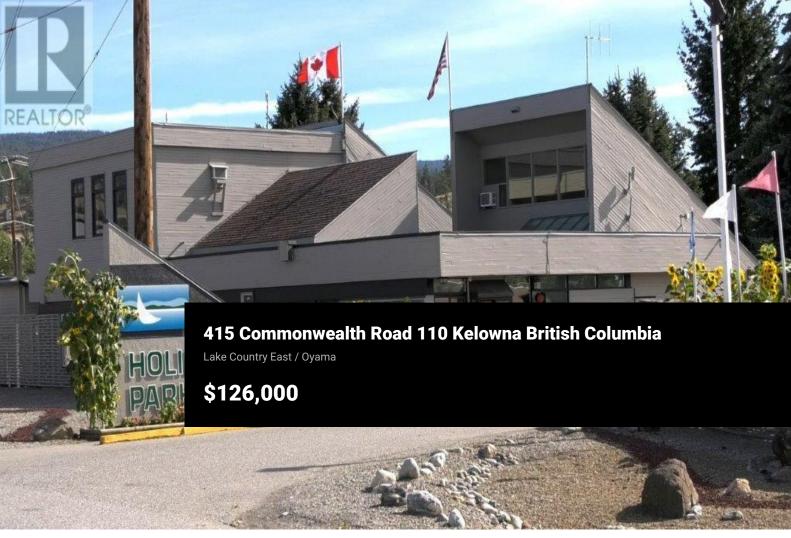

Welcome to Holiday Park Resort! Check out this Very Spacious Corner Lot and bring your RV or Park Model and start living the Okanagan Dream. Situated close to the main recreation facility with an outdoor pool and hot tub. This gated community is loaded with the following amenities; pools, hot tubs, laundry facilities, pickleball courts, golf course, gym, craft room, woodworking shop, library, sandy beach, activities for kids and more. Check out the new THYME at Ellison Lake Restaurant and the new Up Front Market & Rentals. A fully serviced convenience store that also rents golf carts, bicycles, pedal gocarts, kayaks, canoes, paddleboards & pedal boats. 3 Pets allowed. Park Model Lot, 2,378 sqft. Lease term to March 2046. Yearly Maintenance Fee is \$5,192, no pad rent. The information contained here in should not be relied upon without independent verification. (id:6769)