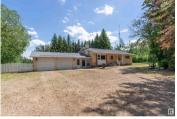

**RE/MAX Kelowna** 100-1553 Harvey Avenue Kelowna, BC, Canada

Super UPGRADED & UPDATED 1135 sq. ft. BUNGALOW on a 3.11 FENCED, TREED & ROLLING ACRES with a DOUBLE GARAGE plus a 70' x 38' SHOP with CONCRETE & POWER, MINUTES TO BEAUMONT/LEDUC, MODERN FARMHOUSE describes this COUNTRY HOME which offers a CENTRAL FOYER, a generous LIVING ROOM features newer LUXURY VINYL PLANK & large picture window. The SPACIOUS KITCHEN has an abundance of RICH WHITE CABINETS with BLACK ACCENTS, a CENTRAL ISLAND with a newer GAS COOKTOP, PANTRY, KNOTTY PLANK FLOORING, great DINING SPACE & access to the COMPOSITE DECK & HOT TUB & YARD. The main bath combines an 4 PC. BATH & plenty of room for the LAUNDRY! Two large bedrooms complete the main floor. Down the CENTRAL STAIRCASE to the FINISHED BASEMENT offering a lovely family room with HI EFFICIENCY FIREPLACE plus a 2nd KITCHEN with fridge and stove. A 3 piece bath with shower & upgraded dual flush toilet, plus 2 generous sized bedrooms PLUS DIRECT ACCESS UP TO THE BREEZEWAY. UPGRADED FURNACE, HWT, METAL ROOFS, PVC WINDOWS & SEPTIC, PLUMBING. (id:6769)