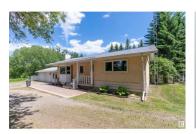

**RE/MAX Kelowna** 100-1553 Harvey Avenue Kelowna, BC, Canada

Super UPGRADED & UPDATED 1135 sq. ft. BUNGALOW on a 3.11 FENCED, TREED & ROLLING ACRES with a DOUBLE GARAGE plus a 70' x 38' SHOP with CONCRETE & POWER, MINUTES TO BEAUMONT/LEDUC, MODERN FARMHOUSE describes this COUNTRY HOME which offers a CENTRAL FOYER, a generous LIVING ROOM features newer LUXURY VINYL PLANK & large picture window. The SPACIOUS KITCHEN has an abundance of RICH WHITE CABINETS with BLACK ACCENTS, a CENTRAL ISLAND with a newer GAS COOKTOP, PANTRY, KNOTTY PLANK FLOORING, great DINING SPACE & access to the COMPOSITE DECK & HOT TUB & YARD. The main bath combines an 4 PC. BATH & plenty of room for the LAUNDRY! Two large bedrooms complete the main floor. Down the CENTRAL STAIRCASE to the FINISHED BASEMENT offering a lovely family room with HI EFFICIENCY FIREPLACE plus a 2nd KITCHEN with fridge and stove. A 3 piece bath with shower & upgraded dual flush toilet, plus 2 generous sized bedrooms PLUS DIRECT ACCESS UP TO THE BREEZEWAY. UPGRADED FURNACE, HWT, METAL ROOFS, PVC WINDOWS & SEPTIC, PLUMBING. (id:6769)