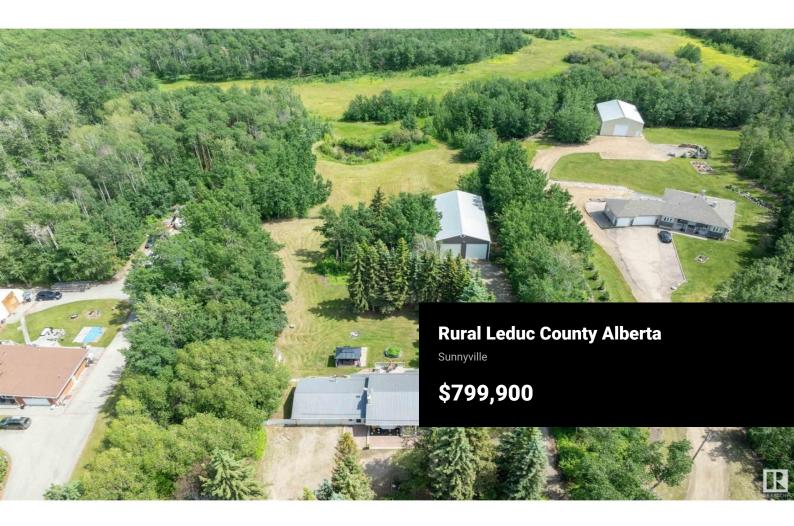

**RE/MAX Kelowna** 100-1553 Harvey Avenue Kelowna, BC, Canada

Super UPGRADED & UPDATED 1135 sq. ft. BUNGALOW on a 3.11 FENCED, TREED & ROLLING ACRES with a DOUBLE GARAGE plus a 70' x 38' SHOP with CONCRETE & POWER, MINUTES TO BEAUMONT/LEDUC, MODERN FARMHOUSE describes this COUNTRY HOME which offers a CENTRAL FOYER, a generous LIVING ROOM features newer LUXURY VINYL PLANK & large picture window. The SPACIOUS KITCHEN has an abundance of RICH WHITE CABINETS with BLACK ACCENTS, a CENTRAL ISLAND with a newer GAS COOKTOP, PANTRY, KNOTTY PLANK FLOORING, great DINING SPACE & access to the COMPOSITE DECK & HOT TUB & YARD. The main bath combines an 4 PC. BATH & plenty of room for the LAUNDRY! Two large bedrooms complete the main floor. Down the CENTRAL STAIRCASE to the FINISHED BASEMENT offering a lovely family room with HI EFFICIENCY FIREPLACE plus a 2nd KITCHEN with fridge and stove. A 3 piece bath with shower & upgraded dual flush toilet, plus 2 generous sized bedrooms PLUS DIRECT ACCESS UP TO THE BREEZEWAY. UPGRADED FURNACE, HWT, METAL ROOFS, PVC WINDOWS & SEPTIC, PLUMBING. (id:6769)