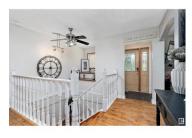

**RE/MAX Kelowna** 100-1553 Harvey Avenue Kelowna, BC, Canada

Super UPGRADED & UPDATED 1135 sq. ft. BUNGALOW on a 3.11 FENCED, TREED & ROLLING ACRES with a DOUBLE GARAGE plus a 70' x 38' SHOP with CONCRETE & POWER, MINUTES TO BEAUMONT/LEDUC, MODERN FARMHOUSE describes this COUNTRY HOME which offers a CENTRAL FOYER, a generous LIVING ROOM features newer LUXURY VINYL PLANK & large picture window. The SPACIOUS KITCHEN has an abundance of RICH WHITE CABINETS with BLACK ACCENTS, a CENTRAL ISLAND with a newer GAS COOKTOP, PANTRY, KNOTTY PLANK FLOORING, great DINING SPACE & access to the COMPOSITE DECK & HOT TUB & YARD. The main bath combines an 4 PC. BATH & plenty of room for the LAUNDRY! Two large bedrooms complete the main floor. Down the CENTRAL STAIRCASE to the FINISHED BASEMENT offering a lovely family room with HI EFFICIENCY FIREPLACE plus a 2nd KITCHEN with fridge and stove. A 3 piece bath with shower & upgraded dual flush toilet, plus 2 generous sized bedrooms PLUS DIRECT ACCESS UP TO THE BREEZEWAY. UPGRADED FURNACE, HWT, METAL ROOFS, PVC WINDOWS & SEPTIC, PLUMBING. (id:6769)