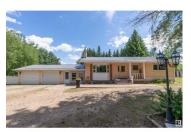

**RE/MAX Kelowna** 100-1553 Harvey Avenue Kelowna, BC, Canada

Super UPGRADED & UPDATED 1135 sq. ft. BUNGALOW on a 3.11 FENCED, TREED & ROLLING ACRES with a DOUBLE GARAGE plus a 70' x 38' SHOP with CONCRETE & POWER, MINUTES TO BEAUMONT/LEDUC, MODERN FARMHOUSE describes this COUNTRY HOME which offers a CENTRAL FOYER, a generous LIVING ROOM features newer LUXURY VINYL PLANK & large picture window. The SPACIOUS KITCHEN has an abundance of RICH WHITE CABINETS with BLACK ACCENTS, a CENTRAL ISLAND with a newer GAS COOKTOP, PANTRY, KNOTTY PLANK FLOORING, great DINING SPACE & access to the COMPOSITE DECK & HOT TUB & YARD. The main bath combines an 4 PC. BATH & plenty of room for the LAUNDRY! Two large bedrooms complete the main floor. Down the CENTRAL STAIRCASE to the FINISHED BASEMENT offering a lovely family room with HI EFFICIENCY FIREPLACE plus a 2nd KITCHEN with fridge and stove. A 3 piece bath with shower & upgraded dual flush toilet, plus 2 generous sized bedrooms PLUS DIRECT ACCESS UP TO THE BREEZEWAY. UPGRADED FURNACE, HWT, METAL ROOFS, PVC WINDOWS & SEPTIC, PLUMBING. (id:6769)