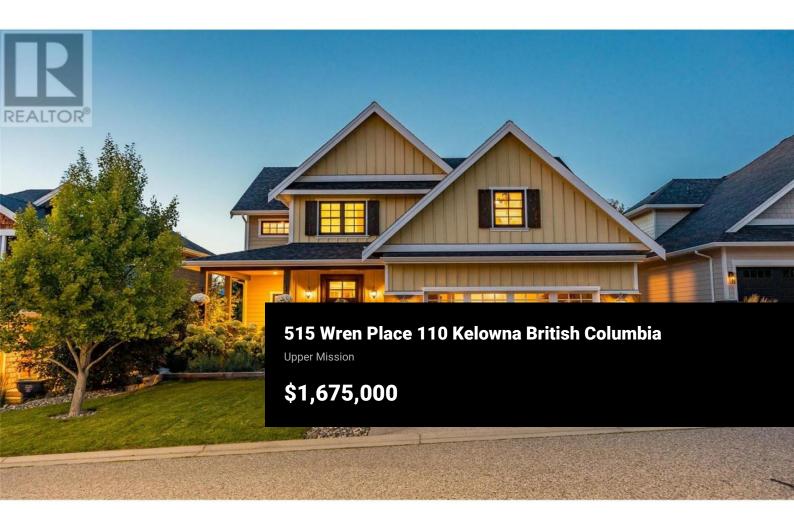

Step into the beautifully designed home located in the prestigious Upper Mission community. Nestled in the Iron Horse neighbourhood, the stunning home offers the perfect blend of luxury and comfort with high-end finishings, a generously sized layout to suit all your entertainment and accommodation needs, and a remodelled backyard oasis. Inside, the home boasts 5 bedrooms conveniently located on the upper level, a spacious main level layout with an attached double car garage, and an updated lower level flex space with 2 additional bedrooms to suit your needs. Outside, enjoy a fully irrigated and private backyard space complete with a 12' x 20' heated pool, hot tub, multiple entertainment areas and garden beds. Located in the highly sought-after Iron Horse neighbourhood, the home is a short distance to many nearby amenities including Chute Lake Elementary, Curlew Park, wineries, restaurants, Okanagan Lake and so much more! Want to learn more about this stunning property? Contact our team today to book your private viewing today! (id:6769)