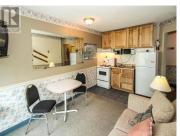

\$339,000

Fantastic one bedroom apartment on the ground floor at Whitefoot Lodge. Incredible SKI-IN, SKI-OUT location on the hill located in the VILLAGE CENTRE, just steps to everything you need including the gondola, ski runs, shopping, pubs, restaurants and more. LOW STRATA FEES compared to other buildings on the hill! Complex includes: Hot Tub, Sauna, Grocery & Liquor store, Coffee Shops, Restaurants, Bars, Medical Clinic, Underground Parking, Shared Laundry. No rental restrictions! PETS ALLOWED too: 2 dogs or 2 cats, or 1 dog & 1 cat (dogs cannot measure more than 18<sup>™</sup> at the shoulder). Great investment at Big White Ski Resort! NO GST! (id:6769)