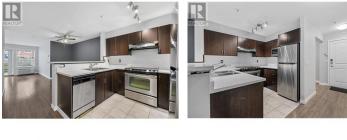

RE/MAX Kelowna 100-1553 Harvey Avenue Kelowna, BC, Canada Welcome to suite #110 at 563 Yates Rd, a lovely ground floor unit with an interior facing courtyard view and a cozy fully fenced yard in the amenity rich community of The Verve! Showcasing an open concept kitchen/dining/living area and a functional floor plan, this one bed plus a den unit offers plenty of flexibility and options. Freshly painted with newer vinyl flooring, other recent updates include newer A/C unit, fridge, washer/dryer, faux wood blinds, bathroom sink & faucet, and Smart thermostats/lights/lock, making this condo completely turnkey and move in ready! Some of the fantastic features of The Verve include an outdoor swimming pool with poolside green space, a beach volleyball court, multiple courtyards, and a BBQ area. Also close to shopping, public transit, and nestled in Glenmore Valley with just a short drive or bike ride to downtown - the location of The Verve can't be beat! Pets are allowed at The Verve including up to two (2) dogs with a combined weight of 80lbs - a special allowance for the ground floor units! Rentals allowed too. Located on the quiet and desirable side of the building, this unit comes complete with an underground parking stall and a storage locker with quick possession available. Contact your real estate agent of choice and book a private showing today. (id:6769)