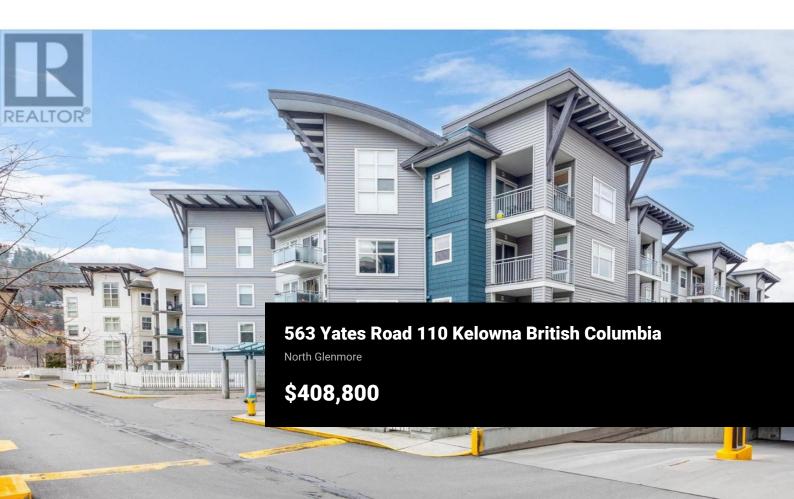

RE/MAX Kelowna 100-1553 Harvey Avenue Kelowna, BC, Canada Welcome to suite #110 at 563 Yates Rd, a lovely ground floor unit with an interior facing courtyard view and a cozy fully fenced yard in the amenity rich community of The Verve! Showcasing an open concept kitchen/dining/living area and a functional floor plan, this one bed plus a den unit offers plenty of flexibility and options. Freshly painted with newer vinyl flooring, other recent updates include newer A/C unit, fridge, washer/dryer, faux wood blinds, bathroom sink & faucet, and Smart thermostats/lights/lock, making this condo completely turnkey and move in ready! Some of the fantastic features of The Verve include an outdoor swimming pool with poolside green space, a beach volleyball court, multiple courtyards, and a BBQ area. Also close to shopping, public transit, and nestled in Glenmore Valley with just a short drive or bike ride to downtown - the location of The Verve can't be beat! Pets are allowed at The Verve including up to two (2) dogs with a combined weight of 80lbs - a special allowance for the ground floor units! Rentals allowed too. Located on the quiet and desirable side of the building, this unit comes complete with an underground parking stall and a storage locker with quick possession available. Contact your real estate agent of choice and book a private showing today. (id:6769)