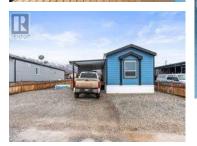

Welcome to Osprey Modular Park, located at Head of the Lake. This 2 Bedroom, 2 Bath with open concept was constructed in 2022. If you are looking for a quiet, peaceful location, look no further. Enjoy the large covered deck and fenced yard with a partial coverage for your vehicle. You will have access to the lake, and it is close to the 27 hole Spallumucheen Golf Course. This park boasts one of the most affordable Pad fees in the Okanagan Area and is only a 10 minute drive to Vernon Amenities. A must see. (id:6769)