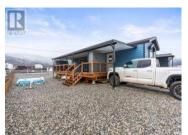

Welcome to Osprey Modular Park, located at Head of the Lake. This 2 Bedroom, 2 Bath with open concept was constructed in 2022. If you are looking for a quiet, peaceful location, look no further. Enjoy the large covered deck and fenced yard with a partial coverage for your vehicle. You will have access to the lake, and it is close to the 27 hole Spallumucheen Golf Course. This park boasts one of the most affordable Pad fees in the Okanagan Area and is only a 10 minute drive to Vernon Amenities. A must see. (id:6769)