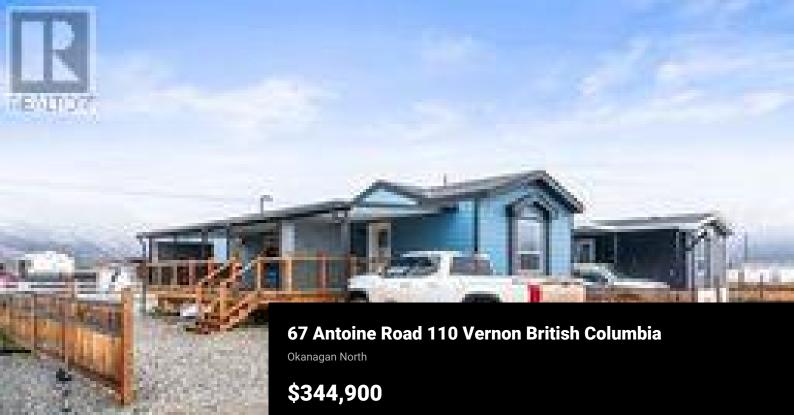

Welcome to Osprey Modular Park, located at Head of the Lake. This 2 Bedroom, 2 Bath with open concept was constructed in 2022. If you are looking for a quiet, peaceful location, look no further. Enjoy the large covered deck and fenced yard with a partial coverage for your vehicle. You will have access to the lake, and it is close to the 27 hole Spallumucheen Golf Course. This park boasts one of the most affordable Pad fees in the Okanagan Area and is only a 10 minute drive to Vernon Amenities. A must see. (id:6769)