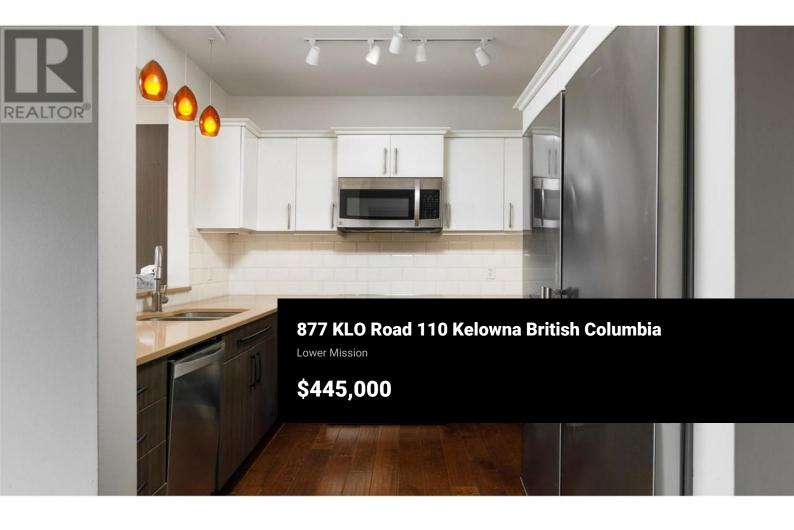

Updated refinement! Discover this exceptional first floor, two bedroom, two bath condo, ideally located on a quiet corner away from KLO Road. This bright, spacious unit has been fully renovated, blending modern luxury with comfort. The open-plan layout features high-gloss lacquered cabinetry in both kitchen & bathrooms, along with custom built-ins. Newer flooring, elegant chandeliers add sophistication, while Hunter Douglas window coverings offer style and privacy. 9' ceilings with crown moldings throughout! Enjoy the new quiet A/C plus heated kitchen & bathroom floors. The generous primary bedroom features a newly updated bathroom with floor-to-ceiling tiled walk in shower, safety handles, and grab bars. The bright white kitchen flows seamlessly into the oversized living & dining- perfect for entertaining. New premium stainless steel appliances, including a double refrigerator! Step outside to the enclosed exterior deck, ideal for three season enjoyment to take in the mountain views or the creek below! A nearby storage locker and secured parkade parking spot add convenience. One cat or dog under 14 inches is welcome, and residents must be 55 or older. Enhance your lifestyle with access to Hawthorn Park's extended care building for a modest fee of \$45 per month, including the swimming pool and gym. Enjoy dining at the nearby Hawthorne Park Bistro, explore Lower Mission ameni...