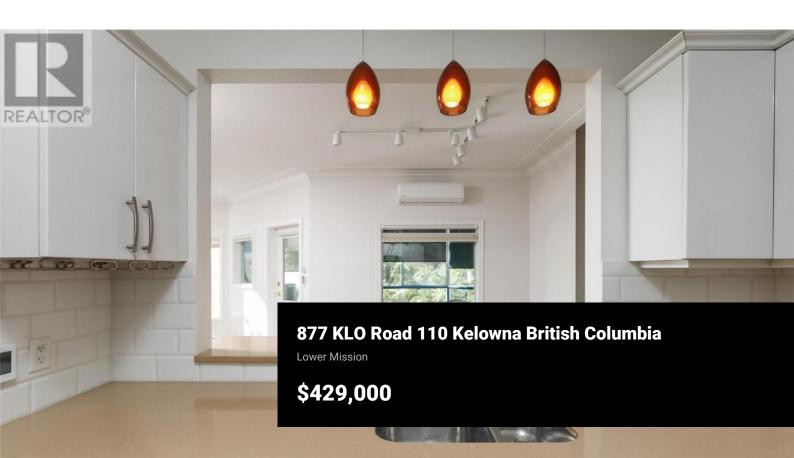

Updated refinement! Discover this exceptional first floor, two bedroom, two bath condo, ideally located on a quiet corner away from KLO Road. This bright, spacious unit has been fully renovated, blending modern luxury with comfort. The open-plan layout features high-gloss lacquered cabinetry in both kitchen & bathrooms, along with custom built-ins. Newer flooring, elegant chandeliers add sophistication, while Hunter Douglas window coverings offer style and privacy. 9' ceilings with crown moldings throughout! Enjoy the new quiet A/C plus heated kitchen & bathroom floors. The generous primary bedroom features a newly updated bathroom with floor-to-ceiling tiled walk in shower, safety handles, and grab bars. The bright white kitchen flows seamlessly into the oversized living & dining- perfect for entertaining. New premium stainless steel appliances, including a double refrigerator! Step outside to the enclosed exterior deck, ideal for three season enjoyment to take in the mountain views or the creek below! A nearby storage locker and secured parkade parking spot add convenience. One cat or dog under 14 inches is welcome, and residents must be 55 or older. Enhance your lifestyle with access to Hawthorn Park's extended care building for a modest fee of \$45 per month, including the swimming pool and gym. Enjoy dining at the nearby Hawthorn Park Bistro, explore Lower Mission amenit...