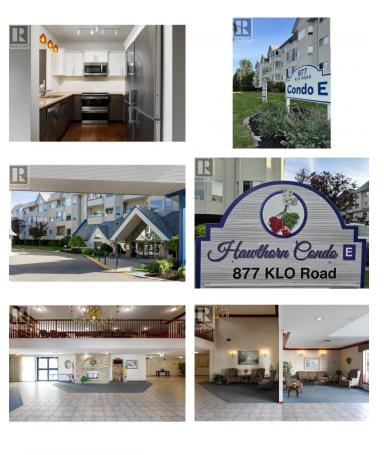

Updated refinement! Discover this exceptional first floor, two bedroom, two bath condo, ideally located on a quiet corner away from KLO Road. This bright, spacious unit has been fully renovated, blending modern luxury with comfort. The open-plan layout features high-gloss lacquered cabinetry in both kitchen & bathrooms, along with custom built-ins. Newer flooring, elegant chandeliers add sophistication, while Hunter Douglas window coverings offer style and privacy. 9' ceilings with crown moldings throughout! Enjoy the new quiet A/C plus heated kitchen & bathroom floors. The generous primary bedroom features a newly updated bathroom with floor-to-ceiling tiled walk in shower, safety handles, and grab bars. The bright white kitchen flows seamlessly into the oversized living & dining- perfect for entertaining. New premium stainless steel appliances, including a double refrigerator! Step outside to the enclosed exterior deck, ideal for three season enjoyment to take in the mountain views or the creek below! A nearby storage locker and secured parkade parking spot add convenience. One cat or dog under 14 inches is welcome, and residents must be 55 or older. Enhance your lifestyle with access to Hawthorn Park's extended care building for a modest fee of \$45 per month, including the swimming pool and gym. Enjoy dining at the nearby Hawthorn Park Bistro, explore Lower Mission amenit...