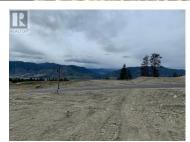

## 110 DEER Place Penticton British Columbia Columbia/Duncan \$449,000

Welcome to The Ridge, Penticton's premiere development. Sitting high above the city The Ridge highlights everything to love about the South Okanagan; open skies, lake and mountain views, active outdoor adventures, biking and hiking trails at your doorstep and the beauty of the area's 4 seasons. 110 Deer Place (Lot 44), at 9751 sqft and zoned RD2 Duplex sits on a quiet cul-de-sac with both street and lane access. There are plans available (can be purchased) for a spectacular Duplex. Not your normal duplex! One side is a 2959sqft 3bed/3 bath home with a legal 2 bed/1 bath suite and the other side is 3624sqft 4 bed/4 bath with a legal 2 bed/1 bath suite for a wonderful mortgage helper. GST not included. Connect with a preferred Ridge Builder or bring your own. Water, Sewer, Electrical, Gas and Phone are ready to go at the lot line. Looking for a great investment or the opportunity to build your dream home, this is your place! Now is your chance to join this vibrant (id:6769)