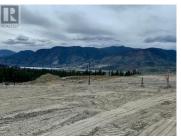

## 110 DEER Place Penticton British Columbia Columbia/Duncan \$449,000

Welcome to The Ridge, Penticton's premiere development. Sitting high above the city The Ridge highlights everything to love about the South Okanagan; open skies, lake and mountain views, active outdoor adventures, biking and hiking trails at your doorstep and the beauty of the area's 4 seasons. 110 Deer Place (Lot 44), at 9751 sqft and zoned RD2 Duplex sits on a quiet cul-de-sac with both street and lane access. There are plans available (can be purchased) for a spectacular Duplex. Not your normal duplex! One side is a 2959sqft 3bed/3 bath home with a legal 2 bed/1 bath suite and the other side is 3624sqft 4 bed/4 bath with a legal 2 bed/1 bath suite for a wonderful mortgage helper. GST not included. Connect with a preferred Ridge Builder or bring your own. Water, Sewer, Electrical, Gas and Phone are ready to go at the lot line. Looking for a great investment or the opportunity to build your dream home, this is your place! Now is your chance to join this vibrant (id:6769)