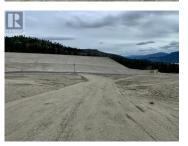

## 110 DEER Place Penticton British Columbia Columbia/Duncan \$449,000

Welcome to The Ridge, Penticton's premiere development. Sitting high above the city The Ridge highlights everything to love about the South Okanagan; open skies, lake and mountain views, active outdoor adventures, biking and hiking trails at your doorstep and the beauty of the area's 4 seasons. 110 Deer Place (Lot 44), at 9751 sqft and zoned RD2 Duplex sits on a quiet cul-de-sac with both street and lane access. There are plans available (can be purchased) for a spectacular Duplex. Not your normal duplex! One side is a 2959sqft 3bed/3 bath home with a legal 2 bed/1 bath suite and the other side is 3624sqft 4 bed/4 bath with a legal 2 bed/1 bath suite for a wonderful mortgage helper. GST not included. Connect with a preferred Ridge Builder or bring your own. Water, Sewer, Electrical, Gas and Phone are ready to go at the lot line. Looking for a great investment or the opportunity to build your dream home, this is your place! Now is your chance to join this vibrant (id:6769)