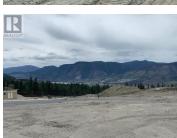

## 110 DEER Place Penticton British Columbia Columbia/Duncan \$449,000

Welcome to The Ridge, Penticton's premiere development. Sitting high above the city The Ridge highlights everything to love about the South Okanagan; open skies, lake and mountain views, active outdoor adventures, biking and hiking trails at your doorstep and the beauty of the area's 4 seasons. 110 Deer Place (Lot 44), at 9751 sqft and zoned RD2 Duplex sits on a quiet cul-de-sac with both street and lane access. There are plans available (can be purchased) for a spectacular Duplex. Not your normal duplex! One side is a 2959sqft 3bed/3 bath home with a legal 2 bed/1 bath suite and the other side is 3624sqft 4 bed/4 bath with a legal 2 bed/1 bath suite for a wonderful mortgage helper. GST not included. Connect with a preferred Ridge Builder or bring your own. Water, Sewer, Electrical, Gas and Phone are ready to go at the lot line. Looking for a great investment or the opportunity to build your dream home, this is your place! Now is your chance to join this vibrant (id:6769)