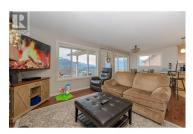

This stunning 2,685 square foot rancher offers 4 bedrooms, 3 bathrooms, and a thoughtfully designed layout with modern finishes throughout. The main floor features a spacious master bedroom complete with a 4-piece ensuite, along with two additional bedrooms. The gleaming open-concept kitchen, dining, and living area showcase breathtaking panoramic views of the Enderby Cliffs, the valley, and the town below. The beautiful maple wood kitchen, equipped with an island, flows seamlessly onto a massive deck, newly updated in 2024, perfect for enjoying the scenery year-round. The living room is cozy and inviting with a natural gas fireplace. This home is equipped with new in 2023 Central air, and natural gas furnace, for modern convenience. The walkout basement boasts a spacious family/games room with high ceilings, modern flooring, and a separate entrance. An unfinished room offers endless potential for a media room or extra storage space. Outside, the beautifully landscaped front yard features an underground sprinkler system, while the two-car garage provides direct access to a practical mud/laundry room. Located in a high-end subdivision, this home is in one of Enderby's most sought-after areas, combining luxury, comfort, and unparalleled views. (id:6769)