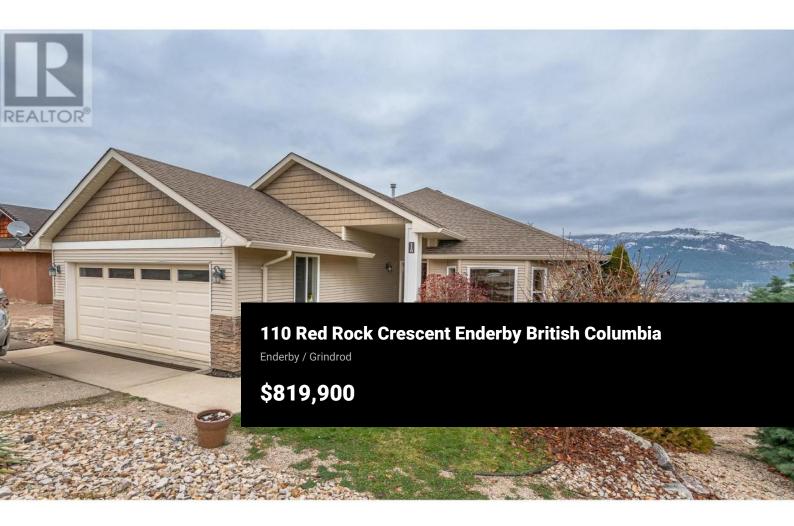

This stunning 2,685 square foot rancher offers 4 bedrooms, 3 bathrooms, and a thoughtfully designed layout with modern finishes throughout. The main floor features a spacious master bedroom complete with a 4-piece ensuite, along with two additional bedrooms. The gleaming open-concept kitchen, dining, and living area showcase breathtaking panoramic views of the Enderby Cliffs, the valley, and the town below. The beautiful maple wood kitchen, equipped with an island, flows seamlessly onto a massive deck, newly updated in 2024, perfect for enjoying the scenery year-round. The living room is cozy and inviting with a natural gas fireplace. This home is equipped with new in 2023 Central air, and natural gas furnace, for modern convenience. The walkout basement boasts a spacious family/games room with high ceilings, modern flooring, and a separate entrance. An unfinished room offers endless potential for a media room or extra storage space. Outside, the beautifully landscaped front yard features an underground sprinkler system, while the two-car garage provides direct access to a practical mud/laundry room. Located in a high-end subdivision, this home is in one of Enderby's most sought-after areas, combining luxury, comfort, and unparalleled views. (id:6769)