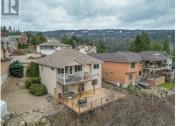

This stunning 2,685 square foot rancher offers 4 bedrooms, 3 bathrooms, and a thoughtfully designed layout with modern finishes throughout. The main floor features a spacious master bedroom complete with a 4-piece ensuite, along with two additional bedrooms. The gleaming open-concept kitchen, dining, and living area showcase breathtaking panoramic views of the Enderby Cliffs, the valley, and the town below. The beautiful maple wood kitchen, equipped with an island, flows seamlessly onto a massive deck, newly updated in 2024, perfect for enjoying the scenery year-round. The living room is cozy and inviting with a natural gas fireplace. This home is equipped with new in 2023 Central air, and natural gas furnace, for modern convenience. The walkout basement boasts a spacious family/games room with high ceilings, modern flooring, and a separate entrance. An unfinished room offers endless potential for a media room or extra storage space. Outside, the beautifully landscaped front yard features an underground sprinkler system, while the two-car garage provides direct access to a practical mud/laundry room. Located in a high-end subdivision, this home is in one of Enderby's most sought-after areas, combining luxury, comfort, and unparalleled views. (id:6769)