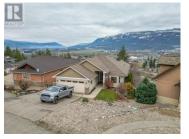

This stunning 2,685 square foot rancher offers 4 bedrooms, 3 bathrooms, and a thoughtfully designed layout with modern finishes throughout. The main floor features a spacious master bedroom complete with a 4-piece ensuite, along with two additional bedrooms. The gleaming open-concept kitchen, dining, and living area showcase breathtaking panoramic views of the Enderby Cliffs, the valley, and the town below. The beautiful maple wood kitchen, equipped with an island, flows seamlessly onto a massive deck, newly updated in 2024, perfect for enjoying the scenery year-round. The living room is cozy and inviting with a natural gas fireplace. This home is equipped with new in 2023 Central air, and natural gas furnace, for modern convenience. The walkout basement boasts a spacious family/games room with high ceilings, modern flooring, and a separate entrance. An unfinished room offers endless potential for a media room or extra storage space. Outside, the beautifully landscaped front yard features an underground sprinkler system, while the two-car garage provides direct access to a practical mud/laundry room. Located in a high-end subdivision, this home is in one of Enderby's most sought-after areas, combining luxury, comfort, and unparalleled views. (id:6769)