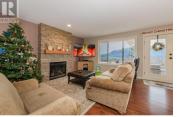

This stunning 2,685 square foot rancher offers 4 bedrooms, 3 bathrooms, and a thoughtfully designed layout with modern finishes throughout. The main floor features a spacious master bedroom complete with a 4-piece ensuite, along with two additional bedrooms. The gleaming open-concept kitchen, dining, and living area showcase breathtaking panoramic views of the Enderby Cliffs, the valley, and the town below. The beautiful maple wood kitchen, equipped with an island, flows seamlessly onto a massive deck, newly updated in 2024, perfect for enjoying the scenery year-round. The living room is cozy and inviting with a natural gas fireplace. This home is equipped with new in 2023 Central air, and natural gas furnace, for modern convenience. The walkout basement boasts a spacious family/games room with high ceilings, modern flooring, and a separate entrance. An unfinished room offers endless potential for a media room or extra storage space. Outside, the beautifully landscaped front yard features an underground sprinkler system, while the two-car garage provides direct access to a practical mud/laundry room. Located in a high-end subdivision, this home is in one of Enderby's most sought-after areas, combining luxury, comfort, and unparalleled views. (id:6769)