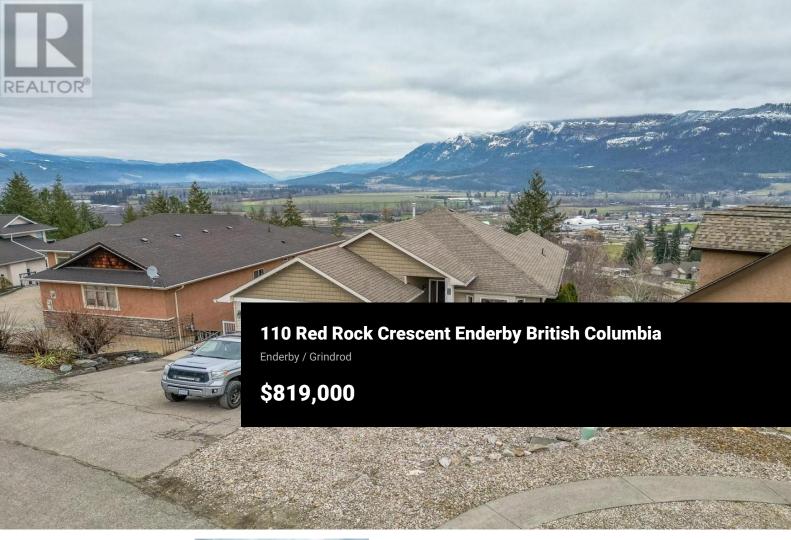

Experience luxury living in this exceptional 2,685 sq. ft. rancher, featuring 4 bedrooms, 3 bathrooms, and a meticulously designed layout with modern finishes throughout. The main floor boasts a spacious master suite with a stylish 4-piece ensuite, complemented by two additional well-appointed bedrooms. The open-concept kitchen, dining, and living area offers breathtaking panoramic views of the Enderby Cliffs, the valley, and the town below. A stunning maple wood kitchen with an island flows effortlessly onto a massive deck, updated in 2024--perfect for enjoying the scenery year-round. The inviting living room, complete with a natural gas fireplace, sets the stage for cozy gatherings, while new central air and a natural gas furnace (installed in 2023) ensure modern comfort. The walkout basement features a generous family/games room with high ceilings and contemporary flooring, along with a separate entrance and an additional unfinished space ideal for a media room or extra storage. Outside, the beautifully landscaped front yard is maintained by an underground sprinkler system, and the two-car garage offers direct access to a practical mud/laundry room. Located in one of Enderby's most sought-after subdivisions, this home perfectly blends luxury, comfort, and unparalleled views. (id:6769)