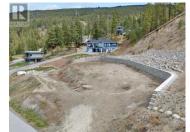

## **110 SLATE Place Naramata British Columbia** Naramata Rural \$339,900

**Grant Klatik** 

Phone: (778) 476-7778

110 Slate Place

**RE/MAX Kelowna** 100-1553 Harvey Avenue Kelowna, BC, Canada

Side by side building lots in Naramata Benchlands. Each lot is over a half acre and provides amazing Lake and Mountain Views. These build ready lots can be purchased together or separately. Combined you have 1.25 acres to build your dream home and perhaps a carriage house with room for vines as well. Endless Options on a flat footprint. An Engineered retaining wall is already in place. Close access to the Naramata Village with the KVR Trail right close by. Tucked away on a cul-de-sac, peace and quiet await. For more information, please contact LS. (id:6769)