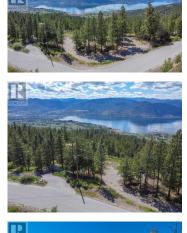

## 110 VISTA Place Penticton British Columbia Uplands/Redlands \$699,000

This special property offers a rare opportunity to build your custom dream home in a way that will capture the truly stunning lake and mountain views. Design your forever home to take advantage of the privacy and tranquility this 10 acre parcel has to offer, all while being only minutes to the heart of Penticton. Preparation for building has taken place, the well has been drilled and a driveway has been installed. This property does have a registered building scheme that offers the opportunity to have an accessory dwelling in addition to the main residence. Further information is available from your preferred agent or the Seller's agent. (id:6769)