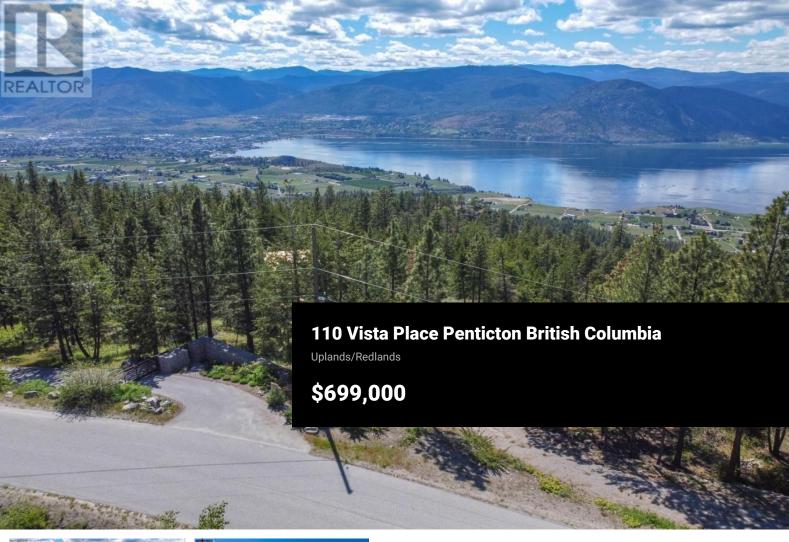

10 acre parcel only minutes to downtown Penticton with incredible views. Build your custom dream home to capture the truly stunning lake and mountain views. Offering a quiet location and privacy, the preparation for building has taken place, the well has been drilled and a driveway has been installed. This property does have a registered building scheme that allows an accessory dwelling in addition to the main residence. Further information is available from your preferred agent or the Seller's agent. (id:6769)