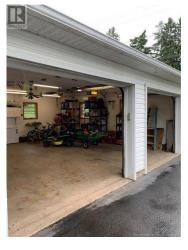

Welcome to your urban retreat! This charming bungalow sits on a spacious lot just off Shediac Road, featuring a heated double garage, paved driveway, and beautiful landscaping with fruit trees, flowers, vegetable garden and also has multiple maple syrup trees with taps. Enjoy a large rear deck, and extra storage. Inside, the bright family room leads to a modern eat-in kitchen with white cabinetry and stainless-steel appliances. The main level offers a large primary bedroom with a walk-in closet, a second bedroom, and an updated 4 pcs bath. The lower level includes a cozy family room with a wood stove, full bath and an additional bedroom. basement could easily be converted into a potential income property. Located just minutes from schools, shopping, Costco, and the airport, this property combines prime location with comfort and space. Call to arrange your private viewing today. Property to be subdivided on closing. (id:6769)