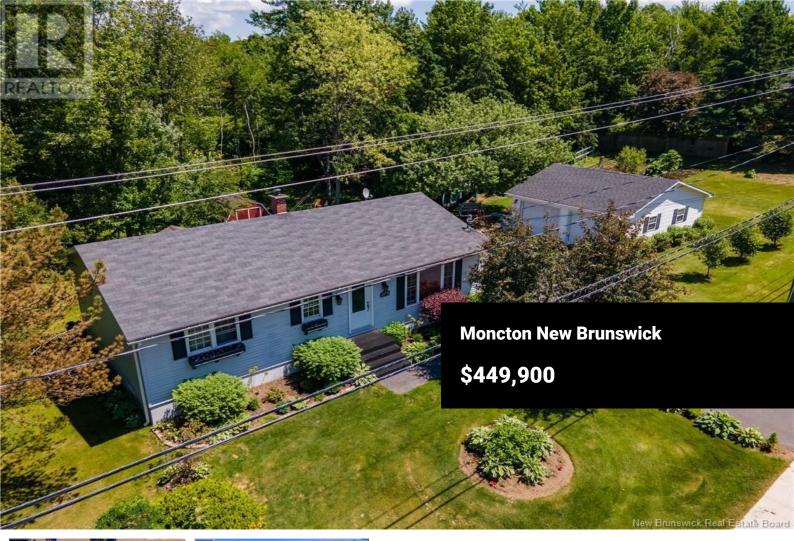

Welcome to your urban retreat! This charming bungalow sits on a spacious lot just off Shediac Road, featuring a heated double garage, paved driveway, and beautiful landscaping with fruit trees, flowers, vegetable garden and also has multiple maple syrup trees with taps. Enjoy a large rear deck, and extra storage. Inside, the bright family room leads to a modern eat-in kitchen with white cabinetry and stainless-steel appliances. The main level offers a large primary bedroom with a walk-in closet, a second bedroom, and an updated 4 pcs bath. The lower level includes a cozy family room with a wood stove, full bath and an additional bedroom. basement could easily be converted into a potential income property. Located just minutes from schools, shopping, Costco, and the airport, this property combines prime location with comfort and space. Call to arrange your private viewing today. Property to be subdivided on closing. (id:6769)