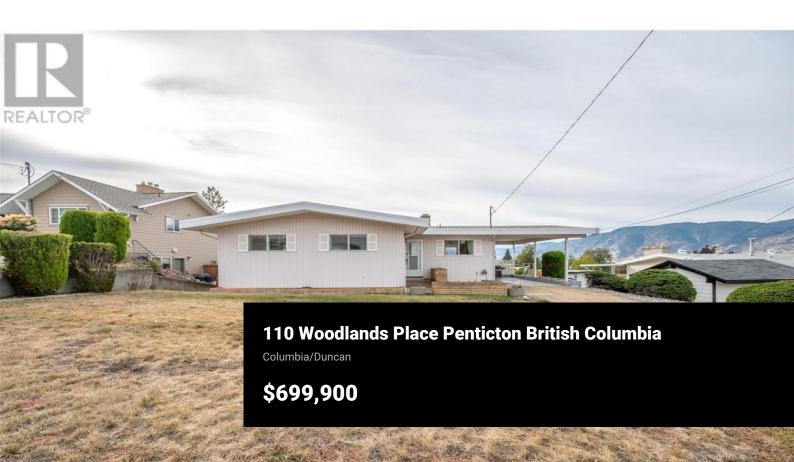

Located in the desirable Duncan area, with beautiful mountain views and endless natural lighting throughout. The home is ideal for a growing family as it has 3 bedrooms on the upper level and an additional bedroom and den on the lower level. Take in the gorgeous views on the covered south facing deck, perfect for warm summer evenings or a family BBQ. Enjoy the fully fenced backyard with level entry access from the basement and a fully finished lower floor. This home has endless potential and is ready for a buyer to add their own personal touch. Bonus- The basement could be converted into a suite! \*All measurements are approximate, if important, buyer to verify\* (id:6769)